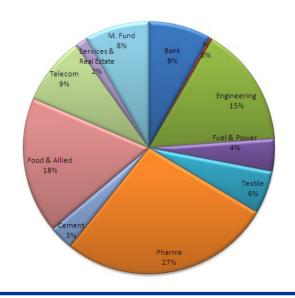

----|-----------------|
| Historical High (BDT) | 11.00   | 11.05  | 11.05           |
| Historical Low (BDT)  | 10.83   | 9.92   | 9.92            |

#### **Asset Allocation**

| Stocks and Mutual Funds   | 85.25% |
|---------------------------|--------|
| Cash and Cash Equivalents | 10.79% |
| Fixed Income Securities   | 3.96%  |

#### **Fund Portfolio Statistics**

| Fund Beta                          | 0.265  |
|------------------------------------|--------|
| Equity Investment Beta             | 0.783  |
| Sharpe Ratio (Fund)                | 28.448 |
| Sharpe Ratio (Equity)              | 1.571  |
| Annual Standard Deviation (Fund)   | 0.28%  |
| Annual Standard Deviation (Equity) | 5.109% |
| Expense Ratio (YTD)                | 1.89%  |

# Sector Composition (Stock & Mutual Fund)



# Top 10 Holdings\*\*

| BXPHARMA   |
|------------|
| CITYBANK   |
| GHAIL      |
| GP         |
| ICBAGRANI1 |
| NTC        |
| OLYMPIC    |
| QSMDRYCELL |
| SHASHADNIM |
| SQURPHARMA |
|            |

## **General Disclosure**

All rights reserved by CAPM (Capital & Asset Portfolio Management) Company Limited.

This document is intended to be of general interest only and does not constitute legal or tax advice nor is it an offer for BUY or invitation to BUY units of the CAPM BDBL Mutual Fund 01 (CAPMBDBLMF). Nothing in this document should be construed as investment advice.

The value of units of the fund and income received from it can go down as well as up, and investors may not get back the full amount invested. Past performance is not an indicator or a guarantee of future performa