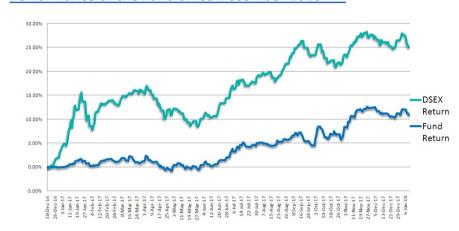

#### **Performance of the Fund Since December 2016**

### **Historical NAV Per Unit at Market Value**

| Particulars           | 1 Month | 1 Year | Since Inception |
|-----------------------|---------|--------|-----------------|
| Historical High (BDT) | 11.00   | 11.05  | 11.05           |
| Historical Low (BDT)  | 10.83   | 9.92   | 9.92            |