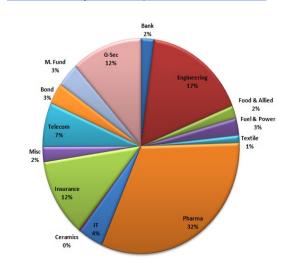

-|-----------------|
| Historical High (BDT) | 8.61    | 11.27  | 13.95           |
| Historical Low (BDT)  | 8.13    | 8.13   | 7.89            |

## **Asset Allocation**

| Stocks and Mutual Funds   | 70.57% |
|---------------------------|--------|
| Cash and Cash Equivalents | 18.83% |
| Fixed Income Securities   | 10.60% |

## **Fund Portfolio Statistics**

| Fund Beta                          | 0.45   |
|------------------------------------|--------|
| Equity Investment Beta             | 1.707  |
| Sharpe Ratio (Fund)                | 0.81   |
| Sharpe Ratio (Equity)              | 0.567  |
| Annual Standard Deviation (Fund)   | 9.87%  |
| Annual Standard Deviation (Equity) | 14.10% |
| Expense Ratio (YTD)                | 0.89%  |

#### **Sector Composition (Stock & Mutual Fund)**



#### Top 10 Holdings\*\*

BEACONPHAR
MARICO
PRIMEINSUR
ORIONPHARM
GPHISPAT
IFADAUTOS
BXPHARMA
AAMRATECH
PEOPLESINS
BSCPLC

## **General Disclosure**

All rights reserved by CAPM (Capital & Asset Portfolio Management) Company Limited.

This document is intended to be of general interest only and does not constitute legal or tax advice nor is it an offer for BUY or invitation to BUY units of the CAPM BDBL Mutual Fund 01 (CAPMBDBLMF). Nothing in this document should be construed as investment advice.

The value of units of the fund and income received from it can go down as well as up, and investors may not get back the full amount invested. Past performance is not an indicator or a guarantee of future performance.

An investment in CAPMBDBLMF entails risks, which are described in the fund'