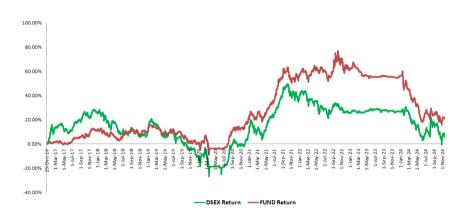

ic Performance

**Fact Sheet** 

NAV per Unit at Cost Value

BDT. 11.18\*

NAV per Unit at Market Value

BDT. 08.56\*

#### **Investment Objective**

To achieve regular disbursement of better dividend to unit holders with capital appreciation benefits in longterm through investments in equity and debt related securities of Bangladesh Capital Market.

## **Basic Information**

Fund Name CAPM BDBL Mutual Fund 01

Fund Type Income

Fund Nature Closed-End

Fund Size BDT 50.13 Crore

Face Value per Unit BDT 10.00

Trustee Investment Corporation of

Bangladesh

Custodian Investment Corporation of

Bangladesh

Sponsor Bangladesh Development

Bank Limited

Manager CAPM (Capital & Asset Portfolio

Management) Company Ltd.

Auditor Pinaki & Co.

#### **Performance of the Fund Since December 2016**



#### **Historical NAV Per Unit at Market Value**

| Particulars           | 1 Month | 1 Year | Since Inception |
|-----------------------|---------|--------|-----------------|
| Historical High (BDT) | 8.61    | 11.27  | 13.95           |
| Historical Low (BDT)  | 8.13    | 8.13   | 7.89            |

## **Asset Allocation**

| Stocks and Mutual Funds   | 70.57% |
|---------------------------|--------|
| Cash and Cash Equivalents | 18.83% |
| Fixed Income Securities   | 10.60% |

## **Fund Portfolio Statistics**

| Fund Beta                          | 0.45   |
|------------------------------------|--------|
| Equity Investment Beta             | 1.707  |
| Sharpe Ratio (Fund)                | 0.81   |
| Sharpe Ratio (Equity)              | 0.567  |
| Annual Standard Deviation (Fund)   |