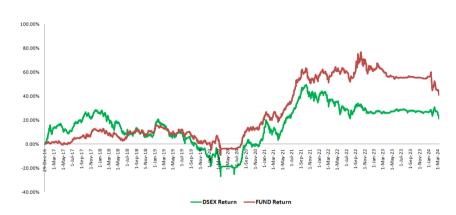

#### **Performance of the Fund Since December 2016**

#### **Historical NAV Per Unit at Market Value**

| Particulars           | 1 Month | 1 Year | Since Inception |
|-----------------------|---------|--------|-----------------|
| Historical High (BDT) | 10.74   | 11.85  | 13.95           |
| Historical Low (BDT)  | 9.91    | 9.91   | 7.89            |