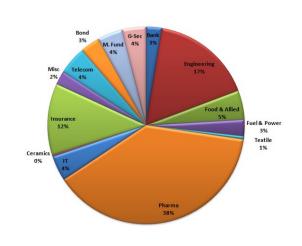

--------|-----------------|
| Historical High (BDT) | 10.74   | 11.85  | 13.95           |
| Historical Low (BDT)  | 9.91    | 9.91   | 7.89            |

## **Asset Allocation**

| Stocks and Mutual Funds   | 74.81% |
|---------------------------|--------|
| Cash and Cash Equivalents | 17.56% |
| Fixed Income Securities   | 7.63%  |

## **Fund Portfolio Statistics**

| Fund Beta                          | 0.45   |
|------------------------------------|--------|
| Equity Investment Beta             | 1.321  |
| Sharpe Ratio (Fund)                | 0.83   |
| Sharpe Ratio (Equity)              | 0.593  |
| Annual Standard Deviation (Fund)   | 9.62%  |
| Annual Standard Deviation (Equity) | 13.48% |
| Expense Ratio (YTD)                | 0.66%  |

# Sector Composition (Stock & Mutual Fund)



#### Top 10 Holdings\*\*

**AAMRATECH** 

BEACONPHAR
BSCCL
BXPHARMA
GPHISPAT
IFADAUTOS
MARICO
ORIONPHARM
PEOPLESINS
PRIMEINSUR

## **General Disclosure**

All rights reserved by CAPM (Capital & Asset Portfolio Management) Company Limited.

This document is intended to be of general interest only and does not constitute legal or tax advice nor is it an offer for BUY or invitation to BUY units of the CAPM BDBL Mutual Fund 01 (CAPMBDBLMF). Nothing in this document should be construed as investment advice.

The value of units of the fund and income received from it can go down as well as up, and investors may not get back the full amount invested. Past performance is not an indicator or a guarantee of future performance.

An investment in CAPMBDBLMF entails risks, which are described in the