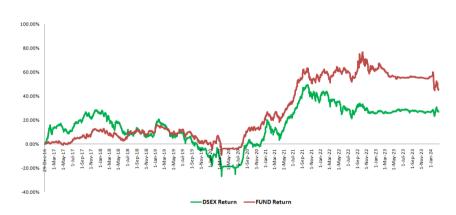

Partner for Dynamic Performance

NAV per Unit at Cost Value

BDT. 10. 93\*

NAV per Unit at Market Value

BDT. 10.21\*

#### **Investment Objective**

To achieve regular disbursement of better dividend to unit holders with capital appreciation benefits in longterm through investments in equity and debt related securities of Bangladesh Capital Market.

# **Basic Information**

Fund Name CAPM BDBL Mutual Fund 01

Fund Type Income

Fund Nature Closed-End

Fund Size BDT 50.13 Crore

Face Value per Unit BDT 10.00

Trustee Investment Corporation of

Bangladesh

Custodian Investment Corporation of

Bangladesh

Sponsor Bangladesh Development

Bank Limited

Manager CAPM (Capital & Asset Portfolio

Management) Company Ltd.

Auditor Pinaki & Co.

#### **Performance of the Fund Since December 2016**



#### **Historical NAV Per Unit at Market Value**

| Particulars           | 1 Month | 1 Year | Since Inception |
|-----------------------|---------|--------|-----------------|
| Historical High (BDT) | 10.89   | 12.11  | 13.95           |
| Historical Low (BDT)  | 10.19   | 10.19  | 7.89            |

# **Asset Allocation**

| Stocks and Mutual Funds   | 74.75% |
|---------------------------|--------|
| Cash and Cash Equivalents | 17.63% |
| Fixed Income Securities   | 7.62%  |

# **Fund Portfolio Statistics**

| Fund Beta                          | 0.45   |
|------------------------------------|--------|
| Equity Investment Beta             | 1.312  |
| Sharpe Ratio (Fund)                | 0.83   |
| Sharpe Ratio (Equity)              | 0.593  |
| Annual Standard Deviation (Fund)   | 9.