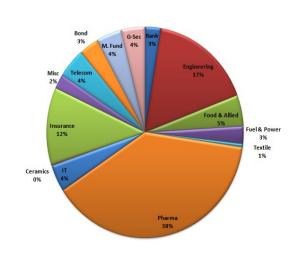

-|--------|-----------------|
| Historical High (BDT) | 10.89   | 12.11  | 13.95           |
| Historical Low (BDT)  | 10.19   | 10.19  | 7.89            |

# **Asset Allocation**

| Stocks and Mutual Funds   | 74.75% |
|---------------------------|--------|
| Cash and Cash Equivalents | 17.63% |
| Fixed Income Securities   | 7.62%  |

# **Fund Portfolio Statistics**

| Fund Beta                          | 0.45   |
|------------------------------------|--------|
| Equity Investment Beta             | 1.312  |
| Sharpe Ratio (Fund)                | 0.83   |
| Sharpe Ratio (Equity)              | 0.593  |
| Annual Standard Deviation (Fund)   | 9.62%  |
| Annual Standard Deviation (Equity) | 13.48% |
| Expense Ratio (YTD)                | 0.66%  |

# Sector Composition (Stock & Mutual Fund)



#### Top 10 Holdings\*\*

**AAMRATECH** 

BEACONPHAR
BSCCL
BXPHARMA
GPHISPAT
IFADAUTOS
MARICO
ORIONPHARM
PEOPLESINS
PRIMEINSUR

# **General Disclosure**

All rights reserved by CAPM (Capital & Asset Portfolio Management) Company Limited.

This document is intended to be of general interest only and does not constitute legal or tax advice nor is it an offer for BUY or invitation to BUY units of the CAPM BDBL Mutual Fund 01 (CAPMBDBLMF). Nothing in this document should be construed as investment advice.

The value of units of the fund and income received from it can go down as well as up, and investors may not get back the full amount invested. Past performance is not an indicator or a guarantee of future performance.

An investment in CAPMBDBLMF entails risks, which are described in the f