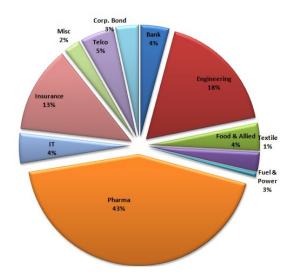

-----|-----------------|
| Historical High (BDT) | 11.01   | 12.44  | 13.95           |
| Historical Low (BDT)  | 10.89   | 10.87  | 7.89            |

# **Asset Allocation**

| Stocks and Mutual Funds   | 79.91% |
|---------------------------|--------|
| Cash and Cash Equivalents | 12.12% |
| Fixed Income Securities   | 7.97%  |

# **Fund Portfolio Statistics**

| Fund Beta                          | 0.45   |
|------------------------------------|--------|
| Equity Investment Beta             | 1.021  |
| Sharpe Ratio (Fund)                | 0.84   |
| Sharpe Ratio (Equity)              | 0.60   |
| Annual Standard Deviation (Fund)   | 9.48%  |
| Annual Standard Deviation (Equity) | 13.31% |
| Expense Ratio (YTD)                | 1.39%  |

## **Sector Composition (Stock & Mutual Fund)**



## Top 10 Holdings\*\*

AAMRATECH BEACONPHAR

**BSCCL** 

**BXPHARMA** 

**GPHISPAT** 

**IFADAUTOS** 

MARICO

**ORIONPHARM** 

**PEOPLESINS** 

**PRIMEINSUR** 

# **General Disclosure**

All rights reserved by CAPM (Capital & Asset Portfolio Management) Company Limited.

This document is intended to be of general interest only and does not constitute legal or tax advice nor is it an offer for BUY or invitation to BUY units of the CAPM BDBL Mutual Fund 01 (CAPMBDBLMF). Nothing in this document should be construed as investment advice.

The value of units of the fund and income received from it can go down as well as up, and investors may not get back the full amount invested. Past performance is not an indicator or a guarantee of future performance.

An investment in CAPMBDBLMF entails