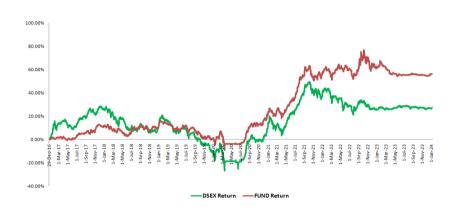

mic Performance

# **Fact Sheet**

NAV per Unit at Cost Value

BDT. 10. 44\*

NAV per Unit at Market Value

BDT. 11.01\*

#### **Investment Objective**

To achieve regular disbursement of better dividend to unit holders with capital appreciation benefits in longterm through investments in equity and debt related securities of Bangladesh Capital Market.

# **Basic Information**

Fund Name CAPM BDBL Mutual Fund 01

Fund Type Income

Fund Nature Closed-End

Fund Size BDT 50.13 Crore

Face Value per Unit BDT 10.00

Trustee Investment Corporation of

Bangladesh

Custodian Investment Corporation of

Bangladesh

Sponsor Bangladesh Development

Bank Limited

Manager CAPM (Capital & Asset Portfolio

Management) Company Ltd.

Auditor Pinaki & Co.

## **Performance of the Fund Since December 2016**



# **Historical NAV Per Unit at Market Value**

| Particulars           | 1 Month | 1 Year | Since Inception |
|-----------------------|---------|--------|-----------------|
| Historical High (BDT) | 11.01   | 12.44  | 13.95           |
| Historical Low (BDT)  | 10.89   | 10.87  | 7.89            |

# **Asset Allocation**

| Stocks and Mutual Funds   | 79.91% |
|---------------------------|--------|
| Cash and Cash Equivalents | 12.12% |
| Fixed Income Securities   | 7.97%  |

# **Fund Portfolio Statistics**

| Fund Beta                          | 0.45   |
|------------------------------------|--------|
| Equity Investment Beta             | 1.021  |
| Sharpe Ratio (Fund)                | 0.84   |
| Sharpe Ratio (Equity)              | 0.60   |
| Annual Standard Deviation (Fund)   | 9.48%