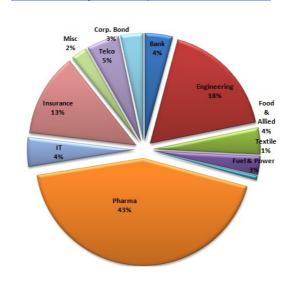

------------|
| Historical High (BDT) | 11.56   | 13.36  | 13.95           |
| Historical Low (BDT)  | 11.50   | 11.45  | 7.89            |

## **Asset Allocation**

| Stocks and M | utual Funds   | 78.10% |
|--------------|---------------|--------|
| Cash and Cas | h Equivalents | 15.15% |
| Fixed Income | Securities    | 6.75%  |

#### **Fund Portfolio Statistics**

| Fund Beta                          | 0.45   |
|------------------------------------|--------|
| Equity Investment Beta             | 0.935  |
| Sharpe Ratio (Fund)                | 0.81   |
| Sharpe Ratio (Equity)              | 0.580  |
| Annual Standard Deviation (Fund)   | 9.82%  |
| Annual Standard Deviation (Equity) | 13.80% |
| Expense Ratio (YTD)                | 1.41%  |

# Sector Composition (Stock & Mutual Fund)



# Top 10 Holdings\*\*

**BEACONPHAR** 

MARICO

PRIMEINSUR

ORIONPHARM

**GPHISPAT** 

IFADAUTOS

BXPHARMA

AAMRATECH

**PEOPLESINS** 

**BSCCL** 

## General Disclosure

All rights reserved by CAPM (Capital & Asset Portfolio Management) Company Limited.

This document is intended to be of general interest only and does not constitute legal or tax advice nor is it an offer for BUY or invitation to BUY units of the CAPM BDBL Mutual Fund 01 (CAPMBDBLMF). Nothing in this document should be construed as investment advice.

The value of units of the fund and income received from it can go down as well as up, and investors may not get back the full amount invested. Past performance is not an indicator or a guarantee of future performance.

An investment in CAPMBDBLMF entails risks, which are d