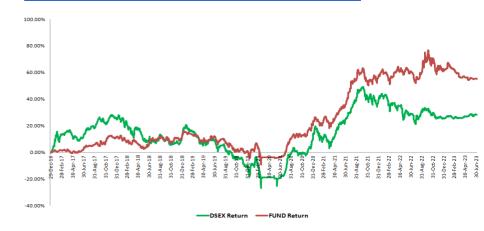

#### Performance of the Fund Since December 2016

### **Historical NAV Per Unit at Market Value**

| Particulars           | 1 Month | 1 Year | Since Inception |
|-----------------------|---------|--------|-----------------|
| Historical High (BDT) | 11.56   | 13.36  | 13.95           |
| Historical Low (BDT)  | 11.50   | 11.45  | 7.89            |