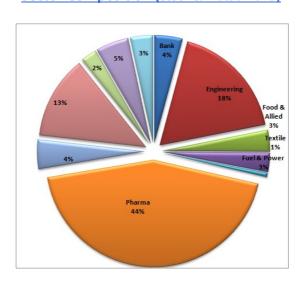

-------|-----------------|
| Historical High (BDT) | 11.59   | 13.36  | 13.95           |
| Historical Low (BDT)  | 11.46   | 11.45  | 7.89            |

# **Asset Allocation**

| Stocks and Mutual Funds   | 78.97% |
|---------------------------|--------|
| Cash and Cash Equivalents | 14.19% |
| Fixed Income Securities   | 6.84%  |

#### **Fund Portfolio Statistics**

| Fund Beta                          | 0.45   |
|------------------------------------|--------|
| Equity Investment Beta             | 0.936  |
| Sharpe Ratio (Fund)                | 0.81   |
| Sharpe Ratio (Equity)              | 0.57   |
| Annual Standard Deviation (Fund)   | 9.87%  |
| Annual Standard Deviation (Equity) | 13.86% |
| Expense Ratio (YTD)                | 1.29%  |

# Sector Composition (Stock & Mutual Fund)



## Top 10 Holdings\*\*

**AAMRATECH** 

BEACONPHAR
BSCCL
BXPHARMA
GPHISPAT
IFADAUTOS
MARICO
ORIONPHARM
PEOPLESINS
PRIMEINSUR

# General Disclosure

All rights reserved by CAPM (Capital & Asset Portfolio Management) Company Limited.

This document is intended to be of general interest only and does not constitute legal or tax advice nor is it an offer for BUY or invitation to BUY units of the CAPM BDBL Mutual Fund 01 (CAPMBDBLMF). Nothing in this document should be construed as investment advice.

The value of units of the fund and income received from it can go down as well as up, and investors may not get back the full amount invested. Past performance is not an indicator or a guarantee of future performance.

An investment in CAPMBDBLMF entails risks, which are described in the fund's