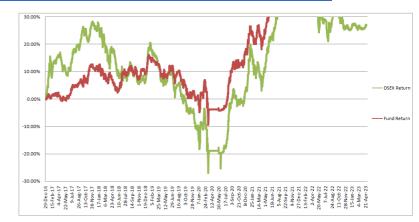

our Partner for Dynamic Performance

NAV per Unit at Cost Value

BDT. 10. 95\*

NAV per Unit at Market Value

BDT. 11.52\*

## **Investment Objective**

To achieve regular disbursement of better dividend to unit holders with capital appreciation benefits in long-term through investments in equity and debt related securities of Bangladesh Capital Market.

#### **Basic Information**

Fund Name CAPM BDBL Mutual Fund 01

Fund Type Income

Fund Nature Closed-End

Fund Size BDT 50.13 Crore

Face Value per Unit BDT 10.00

Trustee Investment Corporation of

Bangladesh

Custodian Investment Corporation of

Bangladesh

Sponsor Bangladesh Development

Bank Limited

Manager CAPM (Capital & Asset Portfolio

Management) Company Ltd.

Auditor Pinaki & Co.

## Performance of the Fund Since December 2016



#### **Historical NAV Per Unit at Market Value**

| Particulars           | 1 Month | 1 Year | Since Inception |
|-----------------------|---------|--------|-----------------|
| Historical High (BDT) | 11.59   | 13.36  | 13.95           |
| Historical Low (BDT)  | 11.46   | 11.45  | 7.89            |

# **Asset Allocation**

| Stocks and Mutual Funds   | 78.97% |
|---------------------------|--------|
| Cash and Cash Equivalents | 14.19% |
| Fixed Income Securities   | 6.84%  |

#### **Fund Portfolio Statistics**

| Fund Beta                          | 0.45   |
|------------------------------------|--------|
| Equity Investment Beta             | 0.936  |
| Sharpe Ratio (Fund)                | 0.81   |
| Sharpe Ratio (Equity)              | 0.57   |
| Annual Standard Deviation (Fund)   |