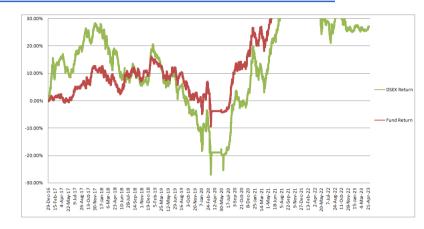

ic Performance

# **Fact Sheet**

NAV per Unit at Cost Value

BDT. 10. 95\*

NAV per Unit at Market Value

BDT. 11.57\*

#### **Investment Objective**

To achieve regular disbursement of better dividend to unit holders with capital appreciation benefits in longterm through investments in equity and debt related securities of Bangladesh Capital Market.

#### **Basic Information**

Fund Name CAPM BDBL Mutual Fund 01

Fund Type Income

Closed-End Fund Nature

Fund Size BDT 50.13 Crore

Face Value per Unit BDT 10.00

Investment Corporation of Trustee

Bangladesh

Custodian Investment Corporation of

Bangladesh

Sponsor Bangladesh Development

Bank Limited

CAPM (Capital & Asset Portfolio Manager

Management) Company Ltd.

Auditor Pinaki & Co.

#### Performance of the Fund Since December 2016



#### **Historical NAV Per Unit at Market Value**

| Particulars           | 1 Month | 1 Year | Since Inception |
|-----------------------|---------|--------|-----------------|
| Historical High (BDT) | 11.61   | 13.36  | 13.95           |
| Historical Low (BDT)  | 11.45   | 11.45  | 7.89            |

#### **Asset Allocation**

| Stocks and Mutual Funds   | 85.83% |
|---------------------------|--------|
| Cash and Cash Equivalents | 8.75%  |
| Fixed Income Securities   | 5.42%  |

#### **Fund Portfolio Statistics**

| Fund Beta                          | 0.45   |
|------------------------------------|--------|
| Equity Investment Beta             | 0.951  |
| Sharpe Ratio (Fund)                | 0.81   |
| Sharpe Ratio (Equity)              | 0.57   |
| Annual Standard Deviation (Fund)