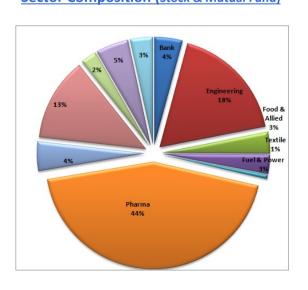

--|-----------------|
| Historical High (BDT) | 11.61   | 13.36  | 13.95           |
| Historical Low (BDT)  | 11.45   | 11.45  | 7.89            |

#### **Asset Allocation**

| Stocks and Mutual Funds   | 85.83% |
|---------------------------|--------|
| Cash and Cash Equivalents | 8.75%  |
| Fixed Income Securities   | 5.42%  |

#### **Fund Portfolio Statistics**

| Fund Beta                          | 0.45   |
|------------------------------------|--------|
| Equity Investment Beta             | 0.951  |
| Sharpe Ratio (Fund)                | 0.81   |
| Sharpe Ratio (Equity)              | 0.57   |
| Annual Standard Deviation (Fund)   | 9.91%  |
| Annual Standard Deviation (Equity) | 13.92% |
| Expense Ratio (YTD)                | 1.41%  |

### Sector Composition (Stock & Mutual Fund)



#### Top 10 Holdings\*\*

**AAMRATECH BEACONPHAR BSCCL BXPHARMA GPHISPAT IFADAUTOS MARICO ORIONPHARM PEOPLESINS PRIMEINSUR** 

## General Disclosure

All rights reserved by CAPM (Capital & Asset Portfolio Management) Company Limited.

This document is intended to be of general interest only and does not constitute legal or tax advice nor is it an offer for BUY or invitation to BUY units of the CAPM BDBL Mutual Fund 01 (CAPMBDBLMF). Nothing in this document should be construed as investment advice.

The value of units of the fund and income received from it can go down as well as up, and investors may not get back the full amount invested. Past performance is not an indicator or a guarantee of future performance.

An investment in CAPMBDBLMF entails risks, which are described in the fund'