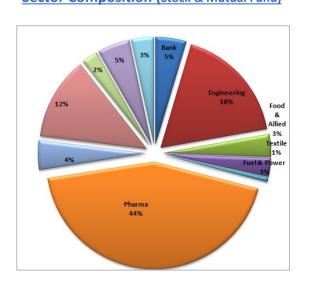

--------|-----------------|
| Historical High (BDT) | 11.67   | 13.36  | 13.95           |
| Historical Low (BDT)  | 11.58   | 11.58  | 7.89            |

## **Asset Allocation**

| Stocks and Mutual Funds   | 78.97% |
|---------------------------|--------|
| Cash and Cash Equivalents | 14.20% |
| Fixed Income Securities   | 6.83%  |

## **Fund Portfolio Statistics**

| Fund Beta                          | 0.45   |
|------------------------------------|--------|
| Equity Investment Beta             | 0.927  |
| Sharpe Ratio (Fund)                | 0.80   |
| Sharpe Ratio (Equity)              | 0.57   |
| Annual Standard Deviation (Fund)   | 9.94%  |
| Annual Standard Deviation (Equity) | 13.97% |
| Expense Ratio (YTD)                | 1.08%  |

# Sector Composition (Stock & Mutual Fund)



#### Top 10 Holdings\*\*

**AAMRATECH** 

BEACONPHAR
BSCCL
BXPHARMA
GPHISPAT
IFADAUTOS
MARICO
ORIONPHARM
PEOPLESINS
PRIMEINSUR

# General Disclosure

All rights reserved by CAPM (Capital & Asset Portfolio Management) Company Limited.

This document is intended to be of general interest only and does not constitute legal or tax advice nor is it an offer for BUY or invitation to BUY units of the CAPM BDBL Mutual Fund 01 (CAPMBDBLMF). Nothing in this document should be construed as investment advice.

The value of units of the fund and income received from it can go down as well as up, and investors may not get back the full amount invested. Past performance is not an indicator or a guarantee of future performance.

An investment in CAPMBDBLMF entails risks, which are described in the fund'