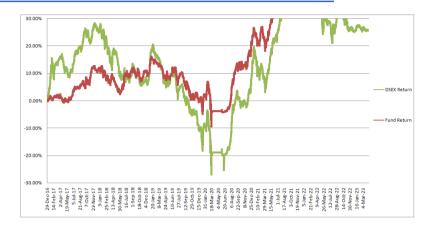

ur Partner for Dynamic Performance

NAV per Unit at Cost Value

BDT. 10. 94\*

NAV per Unit at Market Value

BDT. 11.61\*

#### **Investment Objective**

To achieve regular disbursement of better dividend to unit holders with capital appreciation benefits in longterm through investments in equity and debt related securities of Bangladesh Capital Market.

## **Basic Information**

Fund Name CAPM BDBL Mutual Fund 01

Fund Type Income

Fund Nature Closed-End

Fund Size BDT 50.13 Crore

Face Value per Unit BDT 10.00

Trustee Investment Corporation of

Bangladesh

Custodian Investment Corporation of

Bangladesh

Sponsor Bangladesh Development

Bank Limited

Manager CAPM (Capital & Asset Portfolio

Management) Company Ltd.

Auditor Pinaki & Co.

#### Performance of the Fund Since December 2016



### **Historical NAV Per Unit at Market Value**

| Particulars           | 1 Month | 1 Year | Since Inception |
|-----------------------|---------|--------|-----------------|
| Historical High (BDT) | 11.67   | 13.36  | 13.95           |
| Historical Low (BDT)  | 11.58   | 11.58  | 7.89            |

## **Asset Allocation**

| Stocks and Mutual Funds   | 78.97% |
|---------------------------|--------|
| Cash and Cash Equivalents | 14.20% |
| Fixed Income Securities   | 6.83%  |

## **Fund Portfolio Statistics**

| Fund Beta                          | 0.45   |
|------------------------------------|--------|
| Equity Investment Beta             | 0.927  |
| Sharpe Ratio (Fund)                | 0.80   |
| Sharpe Ratio (Equity)              | 0.57   |
| Annual Standard Deviation (Fund)   | 9