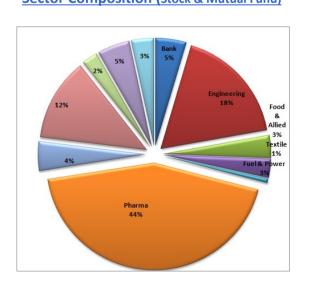

-------|-----------------|
| Historical High (BDT) | 11.67   | 13.36  | 13.95           |
| Historical Low (BDT)  | 11.58   | 11.58  | 7.89            |

## **Asset Allocation**

| Stocks and Mutual Funds   | 79.01% |
|---------------------------|--------|
| Cash and Cash Equivalents | 14.18% |
| Fixed Income Securities   | 6.81%  |

## **Fund Portfolio Statistics**

| Fund Beta                          | 0.45   |
|------------------------------------|--------|
| Equity Investment Beta             | 0.927  |
| Sharpe Ratio (Fund)                | 0.80   |
| Sharpe Ratio (Equity)              | 0.57   |
| Annual Standard Deviation (Fund)   | 9.96%  |
| Annual Standard Deviation (Equity) | 13.99% |
| Expense Ratio (YTD)                | 1.04%  |

## Sector Composition (Stock & Mutual Fund)



## Top 10 Holdings\*\*

AAMRATECH
BEACONPHAR
BSCCL
BXPHARMA
GPHISPAT
IFADAUTOS
MARICO
ORIONPHARM
PEOPLESINS
PRIMEINSUR

# General Disclosure

All rights reserved by CAPM (Capital & Asset Portfolio Management) Company Limited.

This document is intended to be of general interest only and does not constitute legal or tax advice nor is it an offer for BUY or invitation to BUY units of the CAPM BDBL Mutual Fund 01 (CAPMBDBLMF). Nothing in this document should be construed as investment advice.

The value of units of the fund and income received from it can go down as well as up, and investors may not get back the full amount invested. Past performance is not an indicator or a guarantee of future performance.

An investment in CAPMBDBLMF entails risks, which are described in the fund's prospe