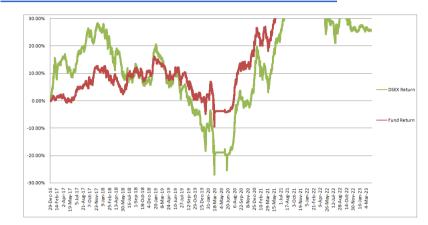

ic Performance

# **Fact Sheet**

NAV per Unit at Cost Value

BDT. 10. 91\*

NAV per Unit at Market Value

BDT. 11.59\*

### **Investment Objective**

To achieve regular disbursement of better dividend to unit holders with capital appreciation benefits in longterm through investments in equity and debt related securities of Bangladesh Capital Market.

## **Basic Information**

Fund Name CAPM BDBL Mutual Fund 01

Fund Type Income

Fund Nature Closed-End

Fund Size BDT 50.13 Crore

Face Value per Unit BDT 10.00

Trustee Investment Corporation of

Bangladesh

Custodian Investment Corporation of

Bangladesh

Sponsor Bangladesh Development

Bank Limited

Manager CAPM (Capital & Asset Portfolio

Management) Company Ltd.

Auditor Pinaki & Co.

### **Performance of the Fund Since December 2016**



## **Historical NAV Per Unit at Market Value**

| Particulars           | 1 Month | 1 Year | Since Inception |
|-----------------------|---------|--------|-----------------|
| Historical High (BDT) | 11.67   | 13.36  | 13.95           |
| Historical Low (BDT)  | 11.58   | 11.58  | 7.89            |

## **Asset Allocation**

| Stocks and Mutual Funds   | 79.01% |
|---------------------------|--------|
| Cash and Cash Equivalents | 14.18% |
| Fixed Income Securities   | 6.81%  |

## **Fund Portfolio Statistics**

| Fund Beta                          | 0.45   |
|------------------------------------|--------|
| Equity Investment Beta             | 0.927  |
| Sharpe Ratio (Fund)                | 0.80   |
| Sharpe Ratio (Equity)              | 0.57   |
| Annual Standard Deviation (Fund)   | 9.