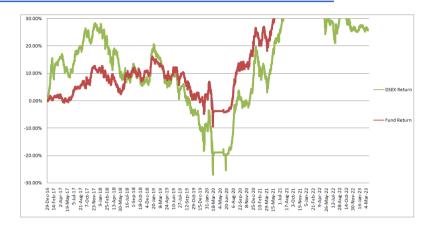

amic Performance

# **Fact Sheet**

NAV per Unit at Cost Value

BDT. 10. 92\*

NAV per Unit at Market Value

BDT. 11.58\*

#### **Investment Objective**

To achieve regular disbursement of better dividend to unit holders with capital appreciation benefits in longterm through investments in equity and debt related securities of Bangladesh Capital Market.

## **Basic Information**

Fund Name CAPM BDBL Mutual Fund 01

Fund Type Income

Fund Nature Closed-End

Fund Size BDT 50.13 Crore

Face Value per Unit BDT 10.00

Trustee Investment Corporation of

Bangladesh

Custodian Investment Corporation of

Bangladesh

Sponsor Bangladesh Development

Bank Limited

Manager CAPM (Capital & Asset Portfolio

Management) Company Ltd.

Auditor Pinaki & Co.

#### Performance of the Fund Since December 2016



## **Historical NAV Per Unit at Market Value**

| Particulars           | 1 Month | 1 Year | Since Inception |
|-----------------------|---------|--------|-----------------|
| Historical High (BDT) | 11.88   | 13.36  | 13.95           |
| Historical Low (BDT)  | 11.58   | 11.58  | 7.89            |

## **Asset Allocation**

| Stocks and Mutual Funds   | 79.36% |
|---------------------------|--------|
| Cash and Cash Equivalents | 13.81% |
| Fixed Income Securities   | 6.83%  |

## **Fund Portfolio Statistics**

| Fund Beta                          | 0.45   |
|------------------------------------|--------|
| Equity Investment Beta             | 1.014  |
| Sharpe Ratio (Fund)                | 0.80   |
| Sharpe Ratio (Equity)              | 0.57   |
| Annual Standard Deviation (Fund)   | 10