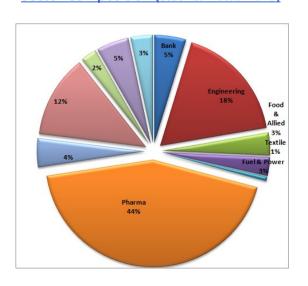

-------|-----------------|
| Historical High (BDT) | 11.88   | 13.36  | 13.95           |
| Historical Low (BDT)  | 11.58   | 11.58  | 7.89            |

## **Asset Allocation**

| Stocks and Mutual Funds   | 79.36% |
|---------------------------|--------|
| Cash and Cash Equivalents | 13.81% |
| Fixed Income Securities   | 6.83%  |

## **Fund Portfolio Statistics**

| Fund Beta                          | 0.45   |
|------------------------------------|--------|
| Equity Investment Beta             | 1.014  |
| Sharpe Ratio (Fund)                | 0.80   |
| Sharpe Ratio (Equity)              | 0.57   |
| Annual Standard Deviation (Fund)   | 10.00% |
| Annual Standard Deviation (Equity) | 14.05% |
| Expense Ratio (YTD)                | 0.94%  |

## Sector Composition (Stock & Mutual Fund)



### Top 10 Holdings\*\*

**AAMRATECH** 

BEACONPHAR
BSCCL
BXPHARMA
GPHISPAT
IFADAUTOS
MARICO
ORIONPHARM
PEOPLESINS
PRIMEINSUR

## **General Disclosure**

All rights reserved by CAPM (Capital & Asset Portfolio Management) Company Limited.

This document is intended to be of general interest only and does not constitute legal or tax advice nor is it an offer for BUY or invitation to BUY units of the CAPM BDBL Mutual Fund 01 (CAPMBDBLMF). Nothing in this document should be construed as investment advice.

The value of units of the fund and income received from it can go down as well as up, and investors may not get back the full amount invested. Past performance is not an indicator or a guarantee of future performance.

An investment in CAPMBDBLMF entails risks, which are described in the f