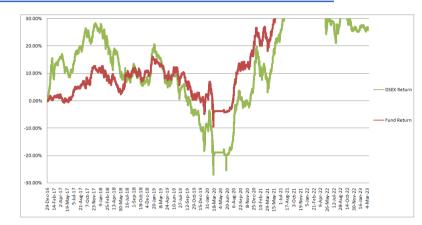

#### Performance of the Fund Since December 2016

#### **Historical NAV Per Unit at Market Value**

| Particulars           | 1 Month | 1 Year | Since Inception |
|-----------------------|---------|--------|-----------------|
| Historical High (BDT) | 11.92   | 13.36  | 13.95           |
| Historical Low (BDT)  | 11.58   | 11.58  | 7.89            |