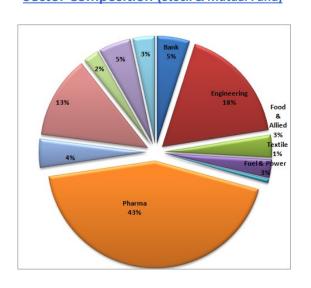

--------------|
| Historical High (BDT) | 11.92   | 13.36  | 13.95           |
| Historical Low (BDT)  | 11.58   | 11.58  | 7.89            |

## **Asset Allocation**

| Stocks an | d Mutual Funds   | 79.40% |
|-----------|------------------|--------|
| Cash and  | Cash Equivalents | 13.77% |
| Fixed Inc | ome Securities   | 6.82%  |

## **Fund Portfolio Statistics**

| Fund Beta                          | 0.45   |
|------------------------------------|--------|
| Equity Investment Beta             | 1.014  |
| Sharpe Ratio (Fund)                | 0.80   |
| Sharpe Ratio (Equity)              | 0.57   |
| Annual Standard Deviation (Fund)   | 10.01% |
| Annual Standard Deviation (Equity) | 14.07% |
| Expense Ratio (YTD)                | 0.91%  |

# Sector Composition (Stock & Mutual Fund)



#### Top 10 Holdings\*\*

**AAMRATECH** 

BEACONPHAR
BSCCL
BXPHARMA
GPHISPAT
IFADAUTOS
MARICO
ORIONPHARM
PEOPLESINS
PRIMEINSUR

## **General Disclosure**

All rights reserved by CAPM (Capital & Asset Portfolio Management) Company Limited.

This document is intended to be of general interest only and does not constitute legal or tax advice nor is it an offer for BUY or invitation to BUY units of the CAPM BDBL Mutual Fund 01 (CAPMBDBLMF). Nothing in this document should be construed as investment advice.

The value of units of the fund and income received from it can go down as well as up, and investors may not get back the full amount invested. Past performance is not an indicator or a guarantee of future performance.

An investment in CAPMBDBLMF entails risks, which are described in the