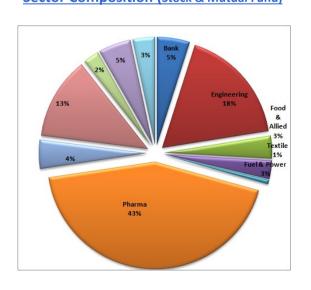

------|-----------------|
| Historical High (BDT) | 12.06   | 13.36  | 13.95           |
| Historical Low (BDT)  | 11.62   | 11.62  | 7.89            |

#### **Asset Allocation**

| Stocks and Mutual Funds   | 79.27% |
|---------------------------|--------|
| Cash and Cash Equivalents | 13.92% |
| Fixed Income Securities   | 6.81%  |

## **Fund Portfolio Statistics**

| Fund Beta                          | 0.45   |
|------------------------------------|--------|
| Equity Investment Beta             | 1.014  |
| Sharpe Ratio (Fund)                | 0.80   |
| Sharpe Ratio (Equity)              | 0.57   |
| Annual Standard Deviation (Fund)   | 10.03% |
| Annual Standard Deviation (Equity) | 14.09% |
| Expense Ratio (YTD)                | 0.87%  |

# Sector Composition (Stock & Mutual Fund)



#### Top 10 Holdings\*\*

**AAMRATECH** 

BEACONPHAR
BSCCL
BXPHARMA
GPHISPAT
IFADAUTOS
MARICO
ORIONPHARM
PEOPLESINS
PRIMEINSUR

# **General Disclosure**

All rights reserved by CAPM (Capital & Asset Portfolio Management) Company Limited.

This document is intended to be of general interest only and does not constitute legal or tax advice nor is it an offer for BUY or invitation to BUY units of the CAPM BDBL Mutual Fund 01 (CAPMBDBLMF). Nothing in this document should be construed as investment advice.

The value of units of the fund and income received from it can go down as well as up, and investors may not get back the full amount invested. Past performance is not an indicator or a guarantee of future performance.

An investment in CAPMBDBLMF entails risks, which are described in the f