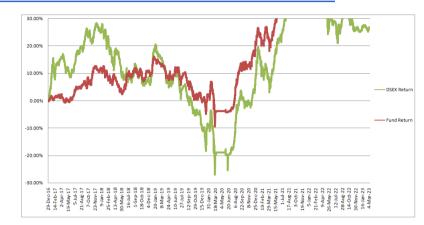

artner for Dynamic Performance

NAV per Unit at Cost Value

BDT. 10. 92\*

NAV per Unit at Market Value

BDT. 11.62\*

#### **Investment Objective**

To achieve regular disbursement of better dividend to unit holders with capital appreciation benefits in longterm through investments in equity and debt related securities of Bangladesh Capital Market.

## **Basic Information**

Fund Name CAPM BDBL Mutual Fund 01

Fund Type Income

Fund Nature Closed-End

Fund Size BDT 50.13 Crore

Face Value per Unit BDT 10.00

Trustee Investment Corporation of

Bangladesh

Custodian Investment Corporation of

Bangladesh

Sponsor Bangladesh Development

Bank Limited

Manager CAPM (Capital & Asset Portfolio

Management) Company Ltd.

Auditor Pinaki & Co.

#### **Performance of the Fund Since December 2016**



#### **Historical NAV Per Unit at Market Value**

| Particulars           | 1 Month | 1 Year | Since Inception |
|-----------------------|---------|--------|-----------------|
| Historical High (BDT) | 12.06   | 13.36  | 13.95           |
| Historical Low (BDT)  | 11.62   | 11.62  | 7.89            |

#### **Asset Allocation**

| Stocks and Mutual Funds   | 79.27% |
|---------------------------|--------|
| Cash and Cash Equivalents | 13.92% |
| Fixed Income Securities   | 6.81%  |

## **Fund Portfolio Statistics**

| Fund Beta                          | 0.45   |
|------------------------------------|--------|
| Equity Investment Beta             | 1.014  |
| Sharpe Ratio (Fund)                | 0.80   |
| Sharpe Ratio (Equity)              | 0.57   |
| Annual Standard Deviation (Fund)