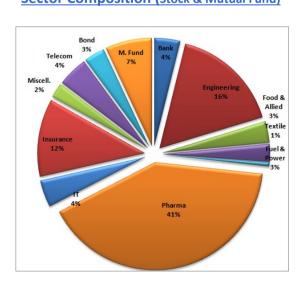

|--------|-----------------|
| Historical High (BDT) | 12.16   | 13.36  | 13.95           |
| Historical Low (BDT)  | 11.82   | 11.78  | 7.89            |

# **Asset Allocation**

| Stocks and Mutual Funds   | 79.19% |
|---------------------------|--------|
| Cash and Cash Equivalents | 13.96% |
| Fixed Income Securities   | 6.85%  |

## **Fund Portfolio Statistics**

| Fund Beta                          | 0.45   |
|------------------------------------|--------|
| Equity Investment Beta             | 1.014  |
| Sharpe Ratio (Fund)                | 0.80   |
| Sharpe Ratio (Equity)              | 0.57   |
| Annual Standard Deviation (Fund)   | 10.05% |
| Annual Standard Deviation (Equity) | 14.12% |
| Expense Ratio (YTD)                | 0.87%  |

# Sector Composition (Stock & Mutual Fund)



#### Top 10 Holdings\*\*

BEACONPHAR BSCCL BXPHARMA

**AAMRATECH** 

GPHISPAT IFADAUTOS

MARICO

MARICO

ORIONPHARM PEOPLESINS

**PRIMEINSUR** 

# **General Disclosure**

All rights reserved by CAPM (Capital & Asset Portfolio Management) Company Limited.

This document is intended to be of general interest only and does not constitute legal or tax advice nor is it an offer for BUY or invitation to BUY units of the CAPM BDBL Mutual Fund 01 (CAPMBDBLMF). Nothing in this document should be construed as investment advice.

The value of units of the fund and income received from it can go down as well as up, and investors may not get back the full amount invested. Past performance is not an indicator or a guarantee of future performance.

An investment in CAPMBDBLMF entails risks, which are d