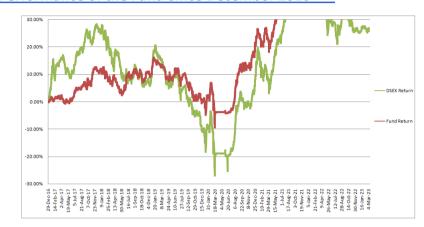

#### Performance of the Fund Since December 2016

#### **Historical NAV Per Unit at Market Value**

| Particulars           | 1 Month | 1 Year | Since Inception |
|-----------------------|---------|--------|-----------------|
| Historical High (BDT) | 12.16   | 13.36  | 13.95           |
| Historical Low (BDT)  | 11.82   | 11.78  | 7.89            |