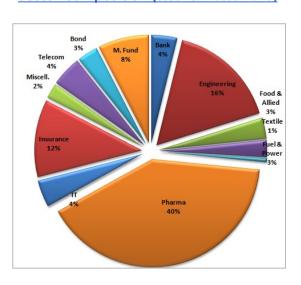

|-----------------|
| Historical High (BDT) | 12.35   | 13.36  | 13.95           |
| Historical Low (BDT)  | 11.99   | 11.78  | 7.89            |

## **Asset Allocation**

| Stocks and Mutual Funds   | 79.64% |
|---------------------------|--------|
| Cash and Cash Equivalents | 15.38% |
| Fixed Income Securities   | 4.98%  |

### **Fund Portfolio Statistics**

| Fund Beta                          | 0.45   |
|------------------------------------|--------|
| Equity Investment Beta             | 1.039  |
| Sharpe Ratio (Fund)                | 0.79   |
| Sharpe Ratio (Equity)              | 0.57   |
| Annual Standard Deviation (Fund)   | 10.07% |
| Annual Standard Deviation (Equity) | 14.16% |
| Expense Ratio (YTD)                | 0.80%  |

#### **Sector Composition (Stock & Mutual Fund)**



# Top 10 Holdings\*\*

**AAMRATECH** 

**BEACONPHAR BSCCL BXPHARMA GPHISPAT IFADAUTOS MARICO ORIONPHARM PEOPLESINS** 

**PRIMEINSUR** 

# **General Disclosure**

All rights reserved by CAPM (Capital & Asset Portfolio Management) Company Limited.

This document is intended to be of general interest only and does not constitute legal or tax advice nor is it an offer for BUY or invitation to BUY units of the CAPM BDBL Mutual Fund 01 (CAPMBDBLMF). Nothing in this document should be construed as investment advice.

The value of units of the fund and income received from it can go down as well as up, and investors may not get back the full amount invested. Past performance is not an indicator or a guarantee of future performance.

An investment in CAPMBDBLMF entails risks, which are described