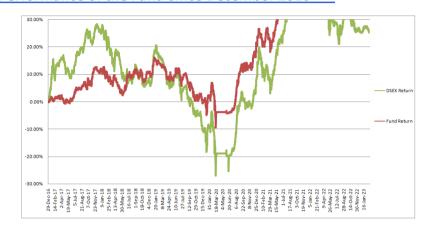

#### Performance of the Fund Since December 2016

#### **Historical NAV Per Unit at Market Value**

| Particulars           | 1 Month | 1 Year | Since Inception |
|-----------------------|---------|--------|-----------------|
| Historical High (BDT) | 12.35   | 13.36  | 13.95           |
| Historical Low (BDT)  | 11.99   | 11.78  | 7.89            |