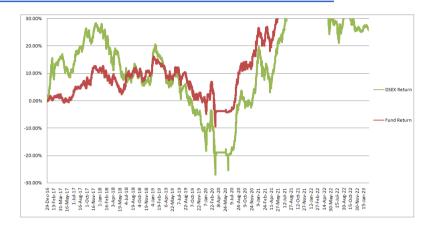

ic Performance

## **Fact Sheet**

NAV per Unit at Cost Value

BDT. 10.96\*

NAV per Unit at Market Value

BDT. 12.07\*

#### **Investment Objective**

To achieve regular disbursement of better dividend to unit holders with capital appreciation benefits in longterm through investments in equity and debt related securities of Bangladesh Capital Market.

#### **Basic Information**

Fund Name CAPM BDBL Mutual Fund 01

Fund Type Income

Fund Nature Closed-End

Fund Size BDT 50.13 Crore

Face Value per Unit BDT 10.00

Trustee Investment Corporation of

Bangladesh

Custodian Investment Corporation of

Bangladesh

Sponsor Bangladesh Development

Bank Limited

Manager CAPM (Capital & Asset Portfolio

Management) Company Ltd.

Auditor Pinaki & Co.

#### Performance of the Fund Since December 2016



#### **Historical NAV Per Unit at Market Value**

| Particulars           | 1 Month | 1 Year | Since Inception |
|-----------------------|---------|--------|-----------------|
| Historical High (BDT) | 12.44   | 13.36  | 13.95           |
| Historical Low (BDT)  | 12.07   | 11.78  | 7.89            |

#### **Asset Allocation**

| Stocks and Mutual Funds   | 79.89% |
|---------------------------|--------|
| Cash and Cash Equivalents | 15.14% |
| Fixed Income Securities   | 4.97%  |

#### **Fund Portfolio Statistics**

| Fund Beta                          | 0.45   |
|------------------------------------|--------|
| Equity Investment Beta             | 1.045  |
| Sharpe Ratio (Fund)                | 0.79   |
| Sharpe Ratio (Equity)              | 0.56   |
| Annual Standard Deviation (Fund)