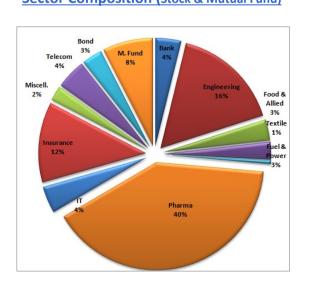

---|-----------------|
| Historical High (BDT) | 12.44   | 13.36  | 13.95           |
| Historical Low (BDT)  | 12.07   | 11.78  | 7.89            |

#### **Asset Allocation**

| Stocks and Mutual Funds   | 79.89% |
|---------------------------|--------|
| Cash and Cash Equivalents | 15.14% |
| Fixed Income Securities   | 4.97%  |

#### **Fund Portfolio Statistics**

| Fund Beta                          | 0.45   |
|------------------------------------|--------|
| Equity Investment Beta             | 1.045  |
| Sharpe Ratio (Fund)                | 0.79   |
| Sharpe Ratio (Equity)              | 0.56   |
| Annual Standard Deviation (Fund)   | 10.08% |
| Annual Standard Deviation (Equity) | 14.18% |
| Expense Ratio (YTD)                | 0.76%  |

## Sector Composition (Stock & Mutual Fund)



## Top 10 Holdings\*\*

**AAMRATECH** 

BEACONPHAR
BSCCL
BXPHARMA
GPHISPAT
IFADAUTOS
MARICO
ORIONPHARM
PEOPLESINS
PRIMEINSUR

## General Disclosure

All rights reserved by CAPM (Capital & Asset Portfolio Management) Company Limited.

This document is intended to be of general interest only and does not constitute legal or tax advice nor is it an offer for BUY or invitation to BUY units of the CAPM BDBL Mutual Fund 01 (CAPMBDBLMF). Nothing in this document should be construed as investment advice.

The value of units of the fund and income received from it can go down as well as up, and investors may not get back the full amount invested. Past performance is not an indicator or a guarantee of future performance.

An investment in CAPMBDBLMF entails risks, which are described in the fund's