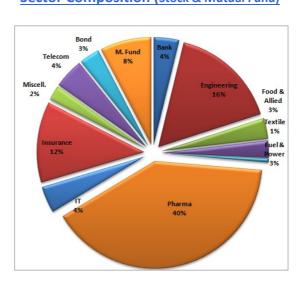

------|-----------------|
| Historical High (BDT) | 12.44   | 13.36  | 13.95           |
| Historical Low (BDT)  | 12.02   | 11.78  | 7.89            |

## **Asset Allocation**

| Stocks and Mutual Funds   | 79.66% |
|---------------------------|--------|
| Cash and Cash Equivalents | 15.40% |
| Fixed Income Securities   | 4.94%  |

#### **Fund Portfolio Statistics**

| Fund Beta                          | 0.45   |
|------------------------------------|--------|
| Equity Investment Beta             | 1.046  |
| Sharpe Ratio (Fund)                | 0.79   |
| Sharpe Ratio (Equity)              | 0.56   |
| Annual Standard Deviation (Fund)   | 10.11% |
| Annual Standard Deviation (Equity) | 14.22% |
| Expense Ratio (YTD)                | 0.69%  |

# Sector Composition (Stock & Mutual Fund)



# Top 10 Holdings\*\*

AAMRATECH
BEACONPHAR
BSCCL
BXPHARMA
GPHISPAT
IFADAUTOS
MARICO
ORIONPHARM
PEOPLESINS
PRIMEINSUR

## General Disclosure

All rights reserved by CAPM (Capital & Asset Portfolio Management) Company Limited.

This document is intended to be of general interest only and does not constitute legal or tax advice nor is it an offer for BUY or invitation to BUY units of the CAPM BDBL Mutual Fund 01 (CAPMBDBLMF). Nothing in this document should be construed as investment advice.

The value of units of the fund and income received from it can go down as well as up, and investors may not get back the full amount invested. Past performance is not an indicator or a guarantee of future performance.

An investment in CAPMBDBLMF entails risks, which are described in the fund's prospe