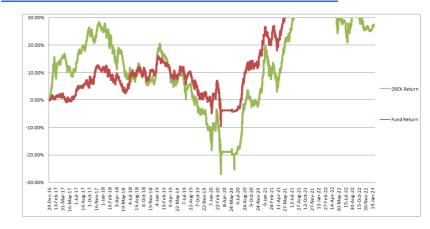

#### Performance of the Fund Since December 2016

### **Historical NAV Per Unit at Market Value**

| Particulars           | 1 Month | 1 Year | Since Inception |
|-----------------------|---------|--------|-----------------|
| Historical High (BDT) | 12.44   | 13.36  | 13.95           |
| Historical Low (BDT)  | 12.02   | 11.78  | 7.89            |