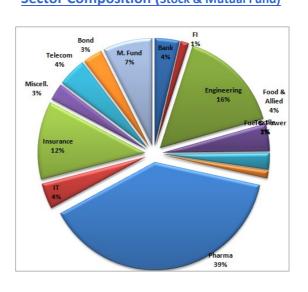

---|-----------------|
| Historical High (BDT) | 12.26   | 13.36  | 13.95           |
| Historical Low (BDT)  | 11.93   | 11.78  | 7.89            |

#### **Asset Allocation**

| Stocks and Mutual Funds   | 80.00% |
|---------------------------|--------|
| Cash and Cash Equivalents | 15.09% |
| Fixed Income Securities   | 4.91%  |

#### **Fund Portfolio Statistics**

| Fund Beta                          | 0.45   |
|------------------------------------|--------|
| Equity Investment Beta             | 1.042  |
| Sharpe Ratio (Fund)                | 0.79   |
| Sharpe Ratio (Equity)              | 0.56   |
| Annual Standard Deviation (Fund)   | 10.13% |
| Annual Standard Deviation (Equity) | 14.28% |
| Expense Ratio (YTD)                | 1.47%  |

## Sector Composition (Stock & Mutual Fund)



#### Top 10 Holdings\*\*

**AAMRATECH** 

BEACONPHAR
BSCCL
BXPHARMA
GPHISPAT
IFADAUTOS
MARICO
ORIONPHARM
PEOPLESINS
PRIMEINSUR

### General Disclosure

All rights reserved by CAPM (Capital & Asset Portfolio Management) Company Limited.

This document is intended to be of general interest only and does not constitute legal or tax advice nor is it an offer for BUY or invitation to BUY units of the CAPM BDBL Mutual Fund 01 (CAPMBDBLMF). Nothing in this document should be construed as investment advice.

The value of units of the fund and income received from it can go down as well as up, and investors may not get back the full amount invested. Past performance is not an indicator or a guarantee of future performance.

An investment in CAPMBDBLMF entails risks, which are described in the fun