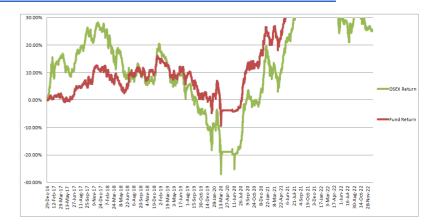

c Performance

## **Fact Sheet**

NAV per Unit at Cost Value

BDT. 10.97\*

NAV per Unit at Market Value

BDT. 12.07\*

#### **Investment Objective**

To achieve regular disbursement of better dividend to unit holders with capital appreciation benefits in long-term through investments in equity and debt related securities of Bangladesh Capital Market.

#### **Basic Information**

Fund Name CAPM BDBL Mutual Fund 01

Fund Type Income

Fund Nature Closed-End

Fund Size BDT 50.13 Crore

Face Value per Unit BDT 10.00

Trustee Investment Corporation of

Bangladesh

Custodian Investment Corporation of

Bangladesh

Sponsor Bangladesh Development

Bank Limited

Manager CAPM (Capital & Asset Portfolio

Management) Company Ltd.

Auditor Pinaki & Co.

#### Performance of the Fund Since December 2016



#### **Historical NAV Per Unit at Market Value**

| Particulars           | 1 Month | 1 Year | Since Inception |
|-----------------------|---------|--------|-----------------|
| Historical High (BDT) | 12.26   | 13.36  | 13.95           |
| Historical Low (BDT)  | 11.93   | 11.78  | 7.89            |

#### **Asset Allocation**

| Stocks and Mutual Funds   | 80.00% |
|---------------------------|--------|
| Cash and Cash Equivalents | 15.09% |
| Fixed Income Securities   | 4.91%  |

#### **Fund Portfolio Statistics**

| Fund Beta                          | 0.45   |
|------------------------------------|--------|
| Equity Investment Beta             | 1.042  |
| Sharpe Ratio (Fund)                | 0.79   |
| Sharpe Ratio (Equity)              | 0.56   |
| Annual Standard Deviation (Fund)