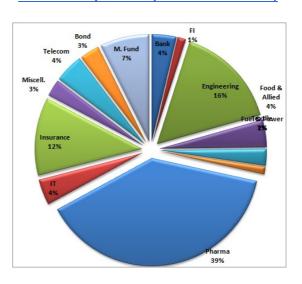

-|-----------------|
| Historical High (BDT) | 12.26   | 13.36  | 13.95           |
| Historical Low (BDT)  | 11.93   | 11.78  | 7.89            |

## **Asset Allocation**

| Stocks and Mutual Funds   | 82.12% |
|---------------------------|--------|
| Cash and Cash Equivalents | 12.96% |
| Fixed Income Securities   | 4.92%  |

#### **Fund Portfolio Statistics**

| Fund Beta                          | 0.45   |
|------------------------------------|--------|
| Equity Investment Beta             | 1.042  |
| Sharpe Ratio (Fund)                | 0.79   |
| Sharpe Ratio (Equity)              | 0.56   |
| Annual Standard Deviation (Fund)   | 10.14% |
| Annual Standard Deviation (Equity) | 14.30% |
| Expense Ratio (YTD)                | 1.44%  |

## **Sector Composition (Stock & Mutual Fund)**



# Top 10 Holdings\*\*

**AAMRATECH** 

BEACONPHAR
BSCCL
BXPHARMA
GPHISPAT
IFADAUTOS
MARICO
ORIONPHARM
PEOPLESINS
PRIMEINSUR

# General Disclosure

All rights reserved by CAPM (Capital & Asset Portfolio Management) Company Limited.

This document is intended to be of general interest only and does not constitute legal or tax advice nor is it an offer for BUY or invitation to BUY units of the CAPM BDBL Mutual Fund 01 (CAPMBDBLMF). Nothing in this document should be construed as investment advice.

The value of units of the fund and income received from it can go down as well as up, and investors may not get back the full amount invested. Past performance is not an indicator or a guarantee of future performance.

An investment in CAPMBDBLMF entails risks, which are described in the fund's p