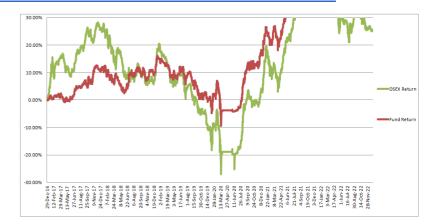

c Performance

# **Fact Sheet**

NAV per Unit at Cost Value

BDT. 10.97\*

NAV per Unit at Market Value

BDT. 11.99\*

## **Investment Objective**

To achieve regular disbursement of better dividend to unit holders with capital appreciation benefits in longterm through investments in equity and debt related securities of Bangladesh Capital Market.

#### **Basic Information**

Fund Name CAPM BDBL Mutual Fund 01

Fund Type Income

Fund Nature Closed-End

Fund Size BDT 50.13 Crore

Face Value per Unit BDT 10.00

Trustee Investment Corporation of

Bangladesh

Custodian Investment Corporation of

Bangladesh

Sponsor Bangladesh Development

Bank Limited

Manager CAPM (Capital & Asset Portfolio

Management) Company Ltd.

Auditor Pinaki & Co.

#### **Performance of the Fund Since December 2016**



#### **Historical NAV Per Unit at Market Value**

| Particulars           | 1 Month | 1 Year | Since Inception |
|-----------------------|---------|--------|-----------------|
| Historical High (BDT) | 12.26   | 13.36  | 13.95           |
| Historical Low (BDT)  | 11.93   | 11.78  | 7.89            |

## **Asset Allocation**

| Stocks and Mutual Funds   | 82.12% |
|---------------------------|--------|
| Cash and Cash Equivalents | 12.96% |
| Fixed Income Securities   | 4.92%  |

#### **Fund Portfolio Statistics**

| Fund Beta                          | 0.45   |
|------------------------------------|--------|
| Equity Investment Beta             | 1.042  |
| Sharpe Ratio (Fund)                | 0.79   |
| Sharpe Ratio (Equity)              | 0.56   |
| Annual Standard Deviation (Fund)