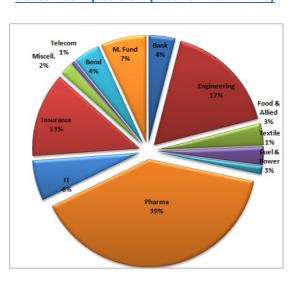

----|-----------------|
| Historical High (BDT) | 12.28   | 13.36  | 13.95           |
| Historical Low (BDT)  | 11.78   | 11.78  | 7.89            |

### **Asset Allocation**

| Stocks and Mutual Funds   | 78.71% |
|---------------------------|--------|
| Cash and Cash Equivalents | 16.29% |
| Fixed Income Securities   | 5.00%  |

#### **Fund Portfolio Statistics**

| Fund Beta                          | 0.45   |
|------------------------------------|--------|
| Equity Investment Beta             | 1.01   |
| Sharpe Ratio (Fund)                | 0.79   |
| Sharpe Ratio (Equity)              | 0.56   |
| Annual Standard Deviation (Fund)   | 10.16% |
| Annual Standard Deviation (Equity) | 14.31% |
| Expense Ratio (YTD)                | 1.41%  |

## Sector Composition (Stock & Mutual Fund)



## Top 10 Holdings\*\*

AAMRATECH
BEACONPHAR
BEXGSUKUK
BXPHARMA
GPHISPAT
IFADAUTOS
MARICO
ORIONPHARM
PEOPLESINS
PRIMEINSUR

## General Disclosure

All rights reserved by CAPM (Capital & Asset Portfolio Management) Company Limited.

This document is intended to be of general interest only and does not constitute legal or tax advice nor is it an offer for BUY or invitation to BUY units of the CAPM BDBL Mutual Fund 01 (CAPMBDBLMF). Nothing in this document should be construed as investment advice.

The value of units of the fund and income received from it can go down as well as up, and investors may not get back the full amount invested. Past performance is not an indicator or a guarantee of future performance.

An investment in CAPMBDBLMF entails risks, which are described in the fund's p