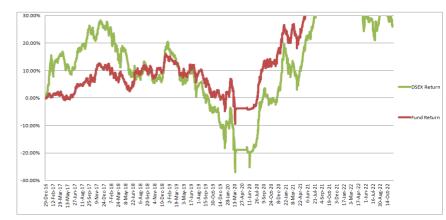

amic Performance

# **Fact Sheet**

NAV per Unit at Cost Value

BDT. 10.63\*

NAV per Unit at Market Value

BDT. 12.02\*

#### **Investment Objective**

To achieve regular disbursement of better dividend to unit holders with capital appreciation benefits in longterm through investments in equity and debt related securities of Bangladesh Capital Market.

#### **Basic Information**

Fund Name CAPM BDBL Mutual Fund 01

Fund Type Income

Fund Nature Closed-End

Fund Size BDT 50.13 Crore

Face Value per Unit BDT 10.00

Trustee Investment Corporation of

Bangladesh

Custodian Investment Corporation of

Bangladesh

Sponsor Bangladesh Development

Bank Limited

Manager CAPM (Capital & Asset Portfolio

Management) Company Ltd.

Auditor Pinaki & Co.

### Performance of the Fund Since December 2016



#### **Historical NAV Per Unit at Market Value**

| Particulars           | 1 Month | 1 Year | Since Inception |
|-----------------------|---------|--------|-----------------|
| Historical High (BDT) | 12.28   | 13.36  | 13.95           |
| Historical Low (BDT)  | 11.78   | 11.78  | 7.89            |

### **Asset Allocation**

| Stocks and Mutual Funds   | 78.71% |
|---------------------------|--------|
| Cash and Cash Equivalents | 16.29% |
| Fixed Income Securities   | 5.00%  |

#### **Fund Portfolio Statistics**

| Fund Beta                          | 0.45   |
|------------------------------------|--------|
| Equity Investment Beta             | 1.01   |
| Sharpe Ratio (Fund)                | 0.79   |
| Sharpe Ratio (Equity)              | 0.56   |
| Annual Standard Deviation (Fund)