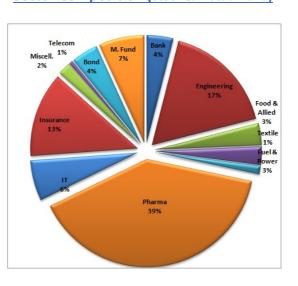

------|-----------------|
| Historical High (BDT) | 12.28   | 13.36  | 13.95           |
| Historical Low (BDT)  | 11.78   | 11.78  | 7.89            |

## **Asset Allocation**

| Stocks and Mutual Funds   | 78.27% |
|---------------------------|--------|
| Cash and Cash Equivalents | 16.63% |
| Fixed Income Securities   | 5.10%  |

#### **Fund Portfolio Statistics**

| Fund Beta                          | 0.45   |
|------------------------------------|--------|
| Equity Investment Beta             | 0.99   |
| Sharpe Ratio (Fund)                | 0.79   |
| Sharpe Ratio (Equity)              | 0.56   |
| Annual Standard Deviation (Fund)   | 10.17% |
| Annual Standard Deviation (Equity) | 14.32% |
| Expense Ratio (YTD)                | 1.37%  |

# Sector Composition (Stock & Mutual Fund)



# Top 10 Holdings\*\*

AAMRATECH
BEACONPHAR
BEXGSUKUK
BXPHARMA
GPHISPAT
IFADAUTOS
MARICO
ORIONPHARM
PEOPLESINS
PRIMEINSUR

# General Disclosure

All rights reserved by CAPM (Capital & Asset Portfolio Management) Company Limited.

This document is intended to be of general interest only and does not constitute legal or tax advice nor is it an offer for BUY or invitation to BUY units of the CAPM BDBL Mutual Fund 01 (CAPMBDBLMF). Nothing in this document should be construed as investment advice.

The value of units of the fund and income received from it can go down as well as up, and investors may not get back the full amount invested. Past performance is not an indicator or a guarantee of future performance.

An investment in CAPMBDBLMF entails risks, which are described in the fund's pro