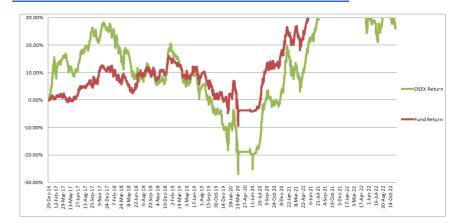

#### Performance of the Fund Since December 2016

### **Historical NAV Per Unit at Market Value**

| Particulars           | 1 Month | 1 Year | Since Inception |
|-----------------------|---------|--------|-----------------|
| Historical High (BDT) | 12.28   | 13.36  | 13.95           |
| Historical Low (BDT)  | 11.78   | 11.78  | 7.89            |