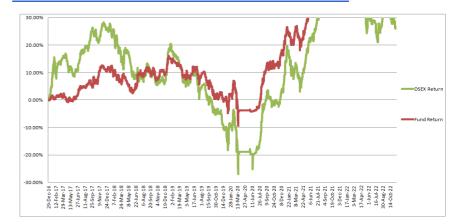

erformance

## **Fact Sheet**

NAV per Unit at Cost Value

BDT. 10.63\*

NAV per Unit at Market Value

BDT. 12.06\*

#### **Investment Objective**

To achieve regular disbursement of better dividend to unit holders with capital appreciation benefits in longterm through investments in equity and debt related securities of Bangladesh Capital Market.

#### **Basic Information**

Fund Name CAPM BDBL Mutual Fund 01

Fund Type Income

Fund Nature Closed-End

Fund Size BDT 50.13 Crore

Face Value per Unit BDT 10.00

Trustee Investment Corporation of

Bangladesh

Custodian Investment Corporation of

Bangladesh

Sponsor Bangladesh Development

Bank Limited

Manager CAPM (Capital & Asset Portfolio

Management) Company Ltd.

Auditor Pinaki & Co.

#### **Performance of the Fund Since December 2016**



#### **Historical NAV Per Unit at Market Value**

| Particulars           | 1 Month | 1 Year | Since Inception |
|-----------------------|---------|--------|-----------------|
| Historical High (BDT) | 12.57   | 13.36  | 13.95           |
| Historical Low (BDT)  | 11.78   | 11.78  | 7.89            |

#### **Asset Allocation**

| Stocks and Mutual Funds   | 78.38% |
|---------------------------|--------|
| Cash and Cash Equivalents | 16.51% |
| Fixed Income Securities   | 5.11%  |

#### **Fund Portfolio Statistics**

| Fund Beta                          | 0.45   |
|------------------------------------|--------|
| Equity Investment Beta             | 0.99   |
| Sharpe Ratio (Fund)                | 0.79   |
| Sharpe Ratio (Equity)              | 0.56   |
| Annual Standard Deviation (Fund)