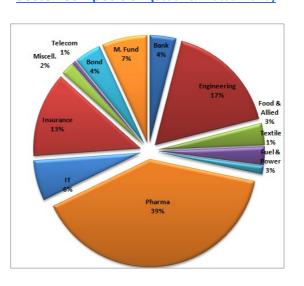

--|-----------------|
| Historical High (BDT) | 12.57   | 13.36  | 13.95           |
| Historical Low (BDT)  | 11.78   | 11.78  | 7.89            |

#### **Asset Allocation**

| Stocks and Mutual Funds   | 78.38% |
|---------------------------|--------|
| Cash and Cash Equivalents | 16.51% |
| Fixed Income Securities   | 5.11%  |

#### **Fund Portfolio Statistics**

| Fund Beta                          | 0.45   |
|------------------------------------|--------|
| Equity Investment Beta             | 0.99   |
| Sharpe Ratio (Fund)                | 0.79   |
| Sharpe Ratio (Equity)              | 0.56   |
| Annual Standard Deviation (Fund)   | 10.17% |
| Annual Standard Deviation (Equity) | 14.33% |
| Expense Ratio (YTD)                | 1.34%  |

### Sector Composition (Stock & Mutual Fund)



#### Top 10 Holdings\*\*

AAMRATECH
BEACONPHAR
BEXGSUKUK
BXPHARMA
GPHISPAT
IFADAUTOS
MARICO
ORIONPHARM
PEOPLESINS
PRIMEINSUR

## General Disclosure

All rights reserved by CAPM (Capital & Asset Portfolio Management) Company Limited.

This document is intended to be of general interest only and does not constitute legal or tax advice nor is it an offer for BUY or invitation to BUY units of the CAPM BDBL Mutual Fund 01 (CAPMBDBLMF). Nothing in this document should be construed as investment advice.

The value of units of the fund and income received from it can go down as well as up, and investors may not get back the full amount invested. Past performance is not an indicator or a guarantee of future performance.

An investment in CAPMBDBLMF entails risks, which are described in the fund's