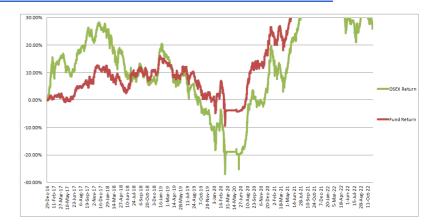

c Performance

## **Fact Sheet**

NAV per Unit at Cost Value BDT. 10.60\* NAV per Unit at Market Value BDT. 11.96\*

#### **Investment Objective**

To achieve regular disbursement of better dividend to unit holders with capital appreciation benefits in longterm through investments in equity and debt related securities of Bangladesh Capital Market.

#### **Basic Information**

Fund Name CAPM BDBL Mutual Fund 01

Fund Type Income

Fund Nature Closed-End

Fund Size BDT 50.13 Crore

Face Value per Unit BDT 10.00

Trustee Investment Corporation of

Bangladesh

Custodian Investment Corporation of

Bangladesh

Sponsor Bangladesh Development

Bank Limited

Manager CAPM (Capital & Asset Portfolio

Management) Company Ltd.

Auditor Pinaki & Co.

#### **Performance of the Fund Since December 2016**



#### **Historical NAV Per Unit at Market Value**

| Particulars           | 1 Month | 1 Year | Since Inception |
|-----------------------|---------|--------|-----------------|
| Historical High (BDT) | 12.68   | 13.36  | 13.95           |
| Historical Low (BDT)  | 11.96   | 11.95  | 7.89            |

#### **Asset Allocation**

| Stocks and Mutual Funds   | 78.61% |
|---------------------------|--------|
| Cash and Cash Equivalents | 16.27% |
| Fixed Income Securities   | 5.12%  |

#### **Fund Portfolio Statistics**

| Fund Beta                          | 0.45   |
|------------------------------------|--------|
| Equity Investment Beta             | 0.97   |
| Sharpe Ratio (Fund)                | 0.79   |
| Sharpe Ratio (Equity)              | 0.56   |
| Annual Standard Deviation (Fund)