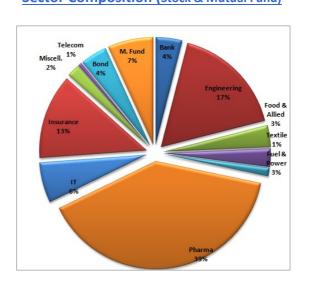

----------------|
| Historical High (BDT) | 12.68   | 13.36  | 13.95           |
| Historical Low (BDT)  | 11.96   | 11.95  | 7.89            |

#### **Asset Allocation**

| Stocks and Mutual Funds   | 78.61% |
|---------------------------|--------|
| Cash and Cash Equivalents | 16.27% |
| Fixed Income Securities   | 5.12%  |

#### **Fund Portfolio Statistics**

| Fund Beta                          | 0.45   |
|------------------------------------|--------|
| Equity Investment Beta             | 0.97   |
| Sharpe Ratio (Fund)                | 0.79   |
| Sharpe Ratio (Equity)              | 0.56   |
| Annual Standard Deviation (Fund)   | 10.08% |
| Annual Standard Deviation (Equity) | 14.24% |
| Expense Ratio (YTD)                | 1.23%  |

### **Sector Composition (Stock & Mutual Fund)**



#### Top 10 Holdings\*\*

AAMRATECH
BEACONPHAR
BEXGSUKUK
BXPHARMA
GPHISPAT
IFADAUTOS
MARICO
ORIONPHARM
PEOPLESINS
PRIMEINSUR

## General Disclosure

All rights reserved by CAPM (Capital & Asset Portfolio Management) Company Limited.

This document is intended to be of general interest only and does not constitute legal or tax advice nor is it an offer for BUY or invitation to BUY units of the CAPM BDBL Mutual Fund 01 (CAPMBDBLMF). Nothing in this document should be construed as investment advice.

The value of units of the fund and income received from it can go down as well as up, and investors may not get back the full amount invested. Past performance is not an indicator or a guarantee of future performance.

An investment in CAPMBDBLMF entails risks, which are described in the fund's