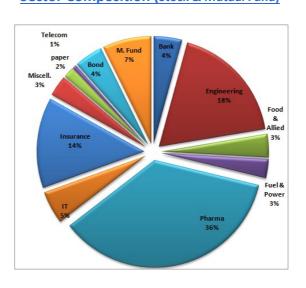

------|-----------------|
| Historical High (BDT) | 13.36   | 13.36  | 13.95           |
| Historical Low (BDT)  | 12.14   | 11.88  | 7.89            |

## **Asset Allocation**

| Stocks and Mutual Funds   | 75.01% |
|---------------------------|--------|
| Cash and Cash Equivalents | 19.21% |
| Fixed Income Securities   | 5.78%  |

#### **Fund Portfolio Statistics**

| Fund Beta                          | 0.45   |
|------------------------------------|--------|
| Equity Investment Beta             | 0.95   |
| Sharpe Ratio (Fund)                | 0.80   |
| Sharpe Ratio (Equity)              | 0.57   |
| Annual Standard Deviation (Fund)   | 9.95%  |
| Annual Standard Deviation (Equity) | 14.13% |
| Expense Ratio (YTD)                | 1.13%  |

# Sector Composition (Stock & Mutual Fund)



# Top 10 Holdings\*\*

BEACONPHAR
BEXGSUKUK
BXPHARMA
CITYBANK
GPHISPAT
IBNSINA
IFADAUTOS
MARICO
PEOPLESINS
PRIMEINSUR

# General Disclosure

All rights reserved by CAPM (Capital & Asset Portfolio Management) Company Limited.

This document is intended to be of general interest only and does not constitute legal or tax advice nor is it an offer for BUY or invitation to BUY units of the CAPM BDBL Mutual Fund 01 (CAPMBDBLMF). Nothing in this document should be construed as investment advice.

The value of units of the fund and income received from it can go down as well as up, and investors may not get back the full amount invested. Past performance is not an indicator or a guarantee of future performance.

An investment in CAPMBDBLMF entails risks, which are described in the fund's prospec