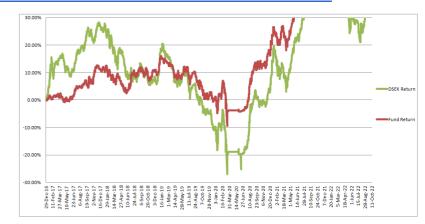

#### **Performance of the Fund Since December 2016**

### **Historical NAV Per Unit at Market Value**

| Particulars           | 1 Month | 1 Year | Since Inception |
|-----------------------|---------|--------|-----------------|
| Historical High (BDT) | 13.36   | 13.36  | 13.95           |
| Historical Low (BDT)  | 12.14   | 11.88  | 7.89            |