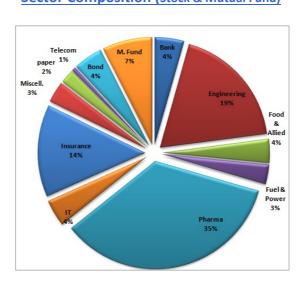

------|-----------------|
| Historical High (BDT) | 13.36   | 13.36  | 13.95           |
| Historical Low (BDT)  | 12.14   | 11.88  | 7.89            |

## **Asset Allocation**

| Stocks and Mutual Funds   | 73.13% |
|---------------------------|--------|
| Cash and Cash Equivalents | 21.30% |
| Fixed Income Securities   | 5.57%  |

#### **Fund Portfolio Statistics**

| Fund Beta                          | 0.45   |
|------------------------------------|--------|
| Equity Investment Beta             | 0.95   |
| Sharpe Ratio (Fund)                | 0.81   |
| Sharpe Ratio (Equity)              | 0.53   |
| Annual Standard Deviation (Fund)   | 9.84%  |
| Annual Standard Deviation (Equity) | 15.20% |
| Expense Ratio (YTD)                | 1.05%  |

# Sector Composition (Stock & Mutual Fund)



# Top 10 Holdings\*\*

BEACONPHAR
BEXGSUKUK
BXPHARMA
CITYBANK
GPHISPAT
IBNSINA
IFADAUTOS
MARICO
PEOPLESINS
PRIMEINSUR

# General Disclosure

All rights reserved by CAPM (Capital & Asset Portfolio Management) Company Limited.

This document is intended to be of general interest only and does not constitute legal or tax advice nor is it an offer for BUY or invitation to BUY units of the CAPM BDBL Mutual Fund 01 (CAPMBDBLMF). Nothing in this document should be construed as investment advice.

The value of units of the fund and income received from it can go down as well as up, and investors may not get back the full amount invested. Past performance is not an indicator or a guarantee of future performance.

An investment in CAPMBDBLMF entails risks, which are described in the fund's prospec