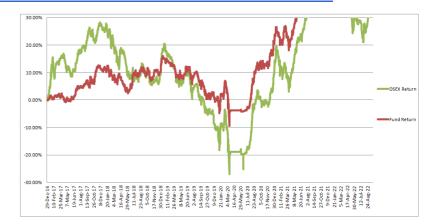

namic Performance

# **Fact Sheet**

NAV per Unit at Cost Value

BDT. 10.49\*

NAV per Unit at Market Value

BDT. 12.53\*

## **Investment Objective**

To achieve regular disbursement of better dividend to unit holders with capital appreciation benefits in longterm through investments in equity and debt related securities of Bangladesh Capital Market.

#### **Basic Information**

Fund Name CAPM BDBL Mutual Fund 01

Fund Type Income

Fund Nature Closed-End

Fund Size BDT 50.13 Crore

Face Value per Unit BDT 10.00

Trustee Investment Corporation of

Bangladesh

Custodian Investment Corporation of

Bangladesh

Sponsor Bangladesh Development

Bank Limited

Manager CAPM (Capital & Asset Portfolio

Management) Company Ltd.

Auditor Pinaki & Co.

#### Performance of the Fund Since December 2016



### **Historical NAV Per Unit at Market Value**

| Particulars           | 1 Month | 1 Year | Since Inception |
|-----------------------|---------|--------|-----------------|
| Historical High (BDT) | 13.36   | 13.36  | 13.95           |
| Historical Low (BDT)  | 12.14   | 11.88  | 7.89            |

## **Asset Allocation**

| Stocks and Mutual Funds   | 73.13% |
|---------------------------|--------|
| Cash and Cash Equivalents | 21.30% |
| Fixed Income Securities   | 5.57%  |

#### **Fund Portfolio Statistics**

| Fund Beta                          | 0.45   |
|------------------------------------|--------|
| Equity Investment Beta             | 0.95   |
| Sharpe Ratio (Fund)                | 0.81   |
| Sharpe Ratio (Equity)              | 0.53   |
| Annual Standard Deviation (Fund)   |