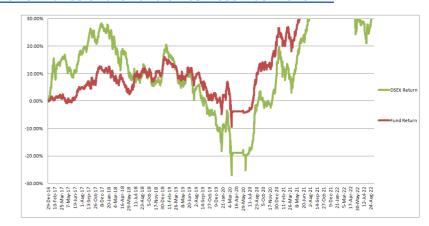

#### **Performance of the Fund Since December 2016**

### **Historical NAV Per Unit at Market Value**

| Particulars           | 1 Month | 1 Year | Since Inception |
|-----------------------|---------|--------|-----------------|
| Historical High (BDT) | 13.36   | 13.36  | 13.95           |
| Historical Low (BDT)  | 12.14   | 11.88  | 7.89            |