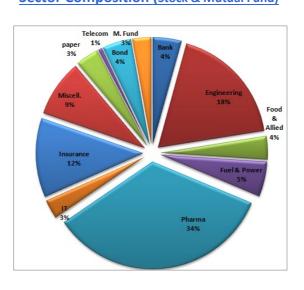

--|-----------------|
| Historical High (BDT) | 13.36   | 13.36  | 13.95           |
| Historical Low (BDT)  | 12.14   | 11.88  | 7.89            |

## **Asset Allocation**

| Stocks and Mutual Funds   | 73.13% |
|---------------------------|--------|
| Cash and Cash Equivalents | 21.30% |
| Fixed Income Securities   | 5.57%  |

#### **Fund Portfolio Statistics**

| Fund Beta                          | 0.45   |
|------------------------------------|--------|
| Equity Investment Beta             | 0.99   |
| Sharpe Ratio (Fund)                | 0.82   |
| Sharpe Ratio (Equity)              | 0.57   |
| Annual Standard Deviation (Fund)   | 9.81%  |
| Annual Standard Deviation (Equity) | 13.99% |
| Expense Ratio (YTD)                | 1.02%  |

# **Sector Composition (Stock & Mutual Fund)**



# Top 10 Holdings\*\*

BEACONPHAR
BEXGSUKUK
BXPHARMA
CITYBANK
GPHISPAT
IFADAUTOS
INDEXAGRO
MARICO
PEOPLESINS
PRIMEINSUR

## General Disclosure

All rights reserved by CAPM (Capital & Asset Portfolio Management) Company Limited.

This document is intended to be of general interest only and does not constitute legal or tax advice nor is it an offer for BUY or invitation to BUY units of the CAPM BDBL Mutual Fund 01 (CAPMBDBLMF). Nothing in this document should be construed as investment advice.

The value of units of the fund and income received from it can go down as well as up, and investors may not get back the full amount invested. Past performance is not an indicator or a guarantee of future performance.

An investment in CAPMBDBLMF entails risks, which are described in the fund's pros