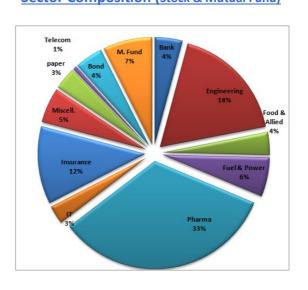

------|-----------------|
| Historical High (BDT) | 12.65   | 13.95  | 13.95           |
| Historical Low (BDT)  | 12.01   | 11.88  | 7.89            |

## **Asset Allocation**

| Stocks and Mutual Funds   | 71.55% |
|---------------------------|--------|
| Cash and Cash Equivalents | 23.05% |
| Fixed Income Securities   | 5.41%  |

#### **Fund Portfolio Statistics**

| Fund Beta                          | 0.45   |
|------------------------------------|--------|
| Equity Investment Beta             | 0.89   |
| Sharpe Ratio (Fund)                | 0.83   |
| Sharpe Ratio (Equity)              | 0.58   |
| Annual Standard Deviation (Fund)   | 9.59%  |
| Annual Standard Deviation (Equity) | 13.74% |
| Expense Ratio (YTD)                | 1.66%  |

# Sector Composition (Stock & Mutual Fund)



# Top 10 Holdings\*\*

**BEACONPHAR** 

MARICO

CITYBANK

**GPHISPAT** 

**IFADAUTOS** 

PRIMEINSUR

**INDEXAGRO** 

**PEOPLESINS** 

**BXPHARMA** 

**BEXGSUKUK** 

## General Disclosure

All rights reserved by CAPM (Capital & Asset Portfolio Management) Company Limited.

This document is intended to be of general interest only and does not constitute legal or tax advice nor is it an offer for BUY or invitation to BUY units of the CAPM BDBL Mutual Fund 01 (CAPMBDBLMF). Nothing in this document should be construed as investment advice.

The value of units of the fund and income received from it can go down as well as up, and investors may not get back the full amount invested. Past performance is not an indicator or a guarantee of future performance.

An investment in CAPMBDBLMF entails r