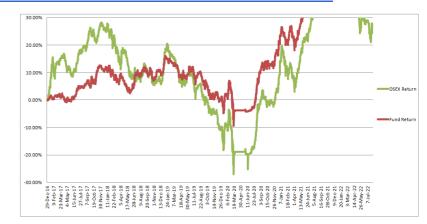

#### **Performance of the Fund Since December 2016**

### **Historical NAV Per Unit at Market Value**

| Particulars           | 1 Month | 1 Year | Since Inception |
|-----------------------|---------|--------|-----------------|
| Historical High (BDT) | 12.65   | 13.95  | 13.95           |
| Historical Low (BDT)  | 12.01   | 11.88  | 7.89            |