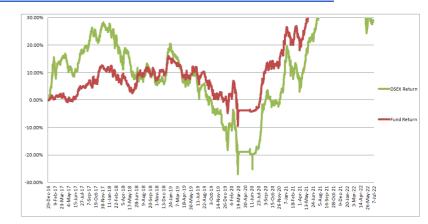

#### **Performance of the Fund Since December 2016**

#### **Historical NAV Per Unit at Market Value**

| Particulars           | 1 Month | 1 Year | Since Inception |
|-----------------------|---------|--------|-----------------|
| Historical High (BDT) | 12.71   | 13.95  | 13.95           |
| Historical Low (BDT)  | 12.22   | 11.88  | 7.89            |