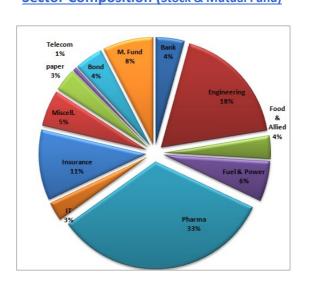

---|-----------------|
| Historical High (BDT) | 12.71   | 13.95  | 13.95           |
| Historical Low (BDT)  | 12.22   | 11.88  | 7.89            |

#### **Asset Allocation**

| Stocks and Mutual Funds   | 72.01% |
|---------------------------|--------|
| Cash and Cash Equivalents | 22.56% |
| Fixed Income Securities   | 5.42%  |

#### **Fund Portfolio Statistics**

| Fund Beta                          | 0.45   |
|------------------------------------|--------|
| Equity Investment Beta             | 0.89   |
| Sharpe Ratio (Fund)                | 0.83   |
| Sharpe Ratio (Equity)              | 0.58   |
| Annual Standard Deviation (Fund)   | 9.59%  |
| Annual Standard Deviation (Equity) | 13.77% |
| Expense Ratio (YTD)                | 1.56%  |

## Sector Composition (Stock & Mutual Fund)



#### Top 10 Holdings\*\*

BEACONPHAR

MARICO

CITYBANK

**GPHISPAT** 

**IFADAUTOS** 

PRIMEINSUR

**INDEXAGRO** 

**PEOPLESINS** 

**BXPHARMA** 

**BEXGSUKUK** 

## **General Disclosure**

All rights reserved by CAPM (Capital & Asset Portfolio Management) Company Limited.

This document is intended to be of general interest only and does not constitute legal or tax advice nor is it an offer for BUY or invitation to BUY units of the CAPM BDBL Mutual Fund 01 (CAPMBDBLMF). Nothing in this document should be construed as investment advice.

The value of units of the fund and income received from it can go down as well as up, and investors may not get back the full amount invested. Past performance is not an indicator or a guarantee of future performance.

An investment in CAPMBDBLMF entails