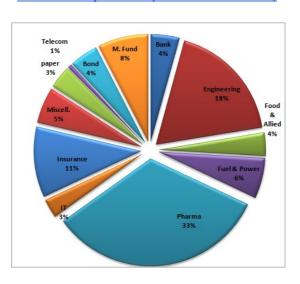

|-----------------|
| Historical High (BDT) | 12.86   | 13.95  | 13.95           |
| Historical Low (BDT)  | 12.56   | 11.88  | 7.89            |

### **Asset Allocation**

| Stocks and Mutual Funds   | 71.94% |
|---------------------------|--------|
| Cash and Cash Equivalents | 22.64% |
| Fixed Income Securities   | 5.42%  |

## **Fund Portfolio Statistics**

| Fund Beta                          | 0.45   |
|------------------------------------|--------|
| Equity Investment Beta             | 0.911  |
| Sharpe Ratio (Fund)                | 0.83   |
| Sharpe Ratio (Equity)              | 0.58   |
| Annual Standard Deviation (Fund)   | 9.59%  |
| Annual Standard Deviation (Equity) | 13.77% |
| Expense Ratio (YTD)                | 1.52%  |

#### **Sector Composition (Stock & Mutual Fund)**



# Top 10 Holdings\*\*

**BEACONPHAR** 

MARICO

CITYBANK

**GPHISPAT** 

**IFADAUTOS** 

**PRIMEINSUR** 

**INDEXAGRO** 

**PEOPLESINS** 

**BXPHARMA** 

**BEXGSUKUK** 

# **General Disclosure**

All rights reserved by CAPM (Capital & Asset Portfolio Management) Company Limited.

This document is intended to be of general interest only and does not constitute legal or tax advice nor is it an offer for BUY or invitation to BUY units of the CAPM BDBL Mutual Fund 01 (CAPMBDBLMF). Nothing in this document should be construed as investment advice.

The value of units of the fund and income received from it can go down as well as up, and investors may not get back the full amount invested. Past performance is not an indicator or a guarantee of future performance.

An investment in CAPMBDBLMF e