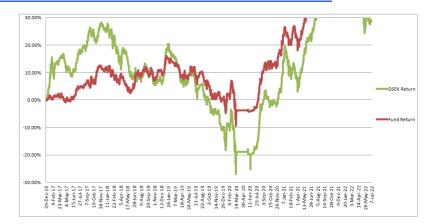

#### **Performance of the Fund Since December 2016**

NAV per Unit at Market Value

#### **Historical NAV Per Unit at Market Value**

| Particulars           | 1 Month | 1 Year | Since Inception |
|-----------------------|---------|--------|-----------------|
| Historical High (BDT) | 12.86   | 13.95  | 13.95           |
| Historical Low (BDT)  | 12.56   | 11.88  | 7.89            |