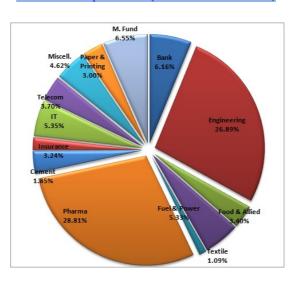

-|-----------------|
| Historical High (BDT) | 12.47   | 13.95  | 13.95           |
| Historical Low (BDT)  | 11.95   | 10.29  | 7.89            |

## **Asset Allocation**

| Stocks and Mutual Funds   | 88.58% |
|---------------------------|--------|
| Cash and Cash Equivalents | 1.52%  |
| Fixed Income Securities   | 9.90%  |

#### **Fund Portfolio Statistics**

| Fund Beta                          | 0.44   |
|------------------------------------|--------|
| Equity Investment Beta             | 1.048  |
| Sharpe Ratio (Fund)                | 0.83   |
| Sharpe Ratio (Equity)              | 0.57   |
| Annual Standard Deviation (Fund)   | 9.70%  |
| Annual Standard Deviation (Equity) | 14.08% |
| Expense Ratio (YTD)                | 1.55%  |

## **Sector Composition (Stock & Mutual Fund)**



# Top 10 Holdings\*\*

| BEACONPHAR |  |
|------------|--|
| BXPHARMA   |  |
| CITYBANK   |  |
| GPHISPAT   |  |
| IBNSINA    |  |
| IFADAUTOS  |  |
| INDEXAGRO  |  |
| MARICO     |  |
| NTC        |  |
| QUASEMIND  |  |
|            |  |

## **General Disclosure**

All rights reserved by CAPM (Capital & Asset Portfolio Management) Company Limited.

This document is intended to be of general interest only and does not constitute legal or tax advice nor is it an offer for BUY or invitation to BUY units of the CAPM BDBL Mutual Fund 01 (CAPMBDBLMF). Nothing in this document should be construed as investment advice.

The value of units of the fund and income received from it can go down as well as up, and investors may not get back the full amount invested. Past performance is not an indicat