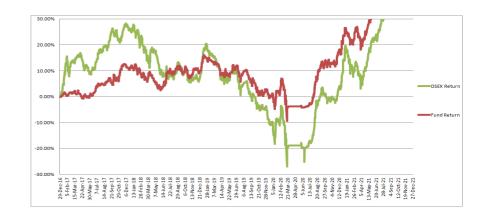

our Partner for Dynamic Performance

NAV per Unit at Cost Value BDT. 10.94 NAV per Unit at Market Value

BDT. 12.30\*

## **Investment Objective**

To achieve regular disbursement of better dividend to unit holders with capital appreciation benefits in longterm through investments in equity and debt related securities of Bangladesh Capital Market.

#### **Basic Information**

Fund Name CAPM BDBL Mutual Fund 01

Fund Type Income

Fund Nature Closed-End

Fund Size BDT 50.13 Crore

Face Value per Unit BDT 10.00

Trustee Investment Corporation of

Bangladesh

Custodian Investment Corporation of

Bangladesh

Sponsor Bangladesh Development

Bank Limited

Manager CAPM (Capital & Asset Portfolio

Management) Company Ltd.

Auditor Pinaki & Co.

#### **Performance of the Fund Since December 2016**



#### **Historical NAV Per Unit at Market Value**

| Particulars           | 1 Month | 1 Year | Since Inception |
|-----------------------|---------|--------|-----------------|
| Historical High (BDT) | 12.47   | 13.95  | 13.95           |
| Historical Low (BDT)  | 11.95   | 10.29  | 7.89            |

## **Asset Allocation**

| Stocks and Mutual Funds   | 88.58% |
|---------------------------|--------|
| Cash and Cash Equivalents | 1.52%  |
| Fixed Income Securities   | 9.90%  |

#### **Fund Portfolio Statistics**

| Fund Beta                          | 0.44   |
|------------------------------------|--------|
| Equity Investment Beta             | 1.048  |
| Sharpe Ratio (Fund)                | 0.83   |
| Sharpe Ratio (Equity)              | 0.57   |
| Annual Standard Deviation (Fund)