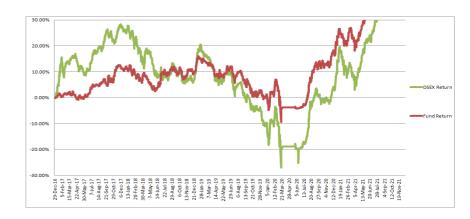

#### **Performance of the Fund Since December 2016**

#### **Historical NAV Per Unit at Market Value**

| Particulars           | 1 Month | 1 Year | Since Inception |
|-----------------------|---------|--------|-----------------|
| Historical High (BDT) | 12.47   | 13.95  | 13.95           |
| Historical Low (BDT)  | 11.95   | 10.13  | 7.89            |