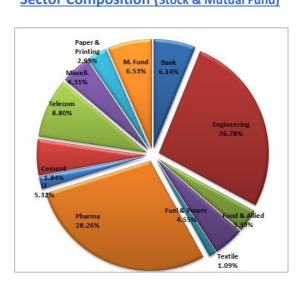

--------|-----------------|
| Historical High (BDT) | 12.47   | 13.95  | 13.95           |
| Historical Low (BDT)  | 11.95   | 10.13  | 7.89            |

## **Asset Allocation**

| Stocks and Mutual Funds   | 83.59% |
|---------------------------|--------|
| Cash and Cash Equivalents | 7.11%  |
| Fixed Income Securities   | 9.30%  |

## **Fund Portfolio Statistics**

| Fund Beta                          | 0.44   |
|------------------------------------|--------|
| Equity Investment Beta             | 1.078  |
| Sharpe Ratio (Fund)                | 0.83   |
| Sharpe Ratio (Equity)              | 0.57   |
| Annual Standard Deviation (Fund)   | 9.68%  |
| Annual Standard Deviation (Equity) | 14.08% |
| Expense Ratio (YTD)                | 1.52%  |

# Sector Composition (Stock & Mutual Fund)



# Top 10 Holdings\*\*

| BEACONPHAR |  |
|------------|--|
| CITYBANK   |  |
| GP         |  |
| GPHISPAT   |  |
| IBNSINA    |  |
| IFADAUTOS  |  |
| MARICO     |  |
| NTC        |  |
| QUASEMIND  |  |
| WALTONHIL  |  |
|            |  |

## **General Disclosure**

All rights reserved by CAPM (Capital & Asset Portfolio Management) Company Limited.

This document is intended to be of general interest only and does not constitute legal or tax advice nor is it an offer for BUY or invitation to BUY units of the CAPM BDBL Mutual Fund 01 (CAPMBDBLMF). Nothing in this document should be construed as investment advice.

The value of units of the fund and income received from it can go down as well as up, and investors may not get back the full amount invested. Past performance is not an indicat