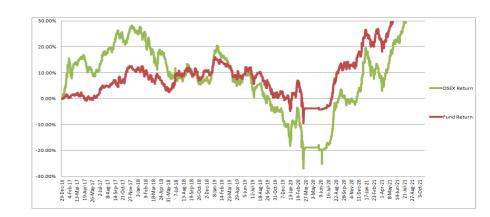

er for Dynamic Performance

NAV per Unit at Cost Value

**BDT. 10.88** 

NAV per Unit at Market Value

BDT. 12.19\*

#### **Investment Objective**

To achieve regular disbursement of better dividend to unit holders with capital appreciation benefits in longterm through investments in equity and debt related securities of Bangladesh Capital Market.

#### **Basic Information**

Fund Name CAPM BDBL Mutual Fund 01

Fund Type Income

Fund Nature Closed-End

Fund Size BDT 50.13 Crore

Face Value per Unit BDT 10.00

Trustee Investment Corporation of

Bangladesh

Custodian Investment Corporation of

Bangladesh

Sponsor Bangladesh Development

Bank Limited

Manager CAPM (Capital & Asset Portfolio

Management) Company Ltd.

Auditor Pinaki & Co.

#### **Performance of the Fund Since December 2016**



#### **Historical NAV Per Unit at Market Value**

| Particulars           | 1 Month | 1 Year | Since Inception |
|-----------------------|---------|--------|-----------------|
| Historical High (BDT) | 12.92   | 13.95  | 13.95           |
| Historical Low (BDT)  | 12.12   | 9.71   | 7.89            |

#### **Asset Allocation**

| Stocks and Mutual Funds   | 82.79% |
|---------------------------|--------|
| Cash and Cash Equivalents | 6.94%  |
| Fixed Income Securities   | 10.27% |

#### **Fund Portfolio Statistics**

| Fund Beta                          | 0.44   |
|------------------------------------|--------|
| Equity Investment Beta             | 1.081  |
| Sharpe Ratio (Fund)                | 0.83   |
| Sharpe Ratio (Equity)              | 0.57   |
| Annual Standard Deviation (Fund)