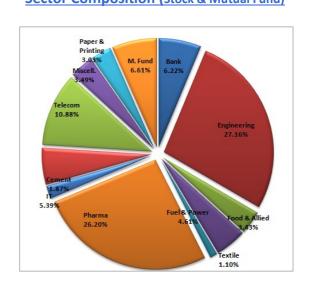

| 12.92   | 13.95  | 13.95           |
| Historical Low (BDT)  | 12.12   | 9.71   | 7.89            |

#### **Asset Allocation**

| Stocks and Mutual Funds   | 82.79% |
|---------------------------|--------|
| Cash and Cash Equivalents | 6.94%  |
| Fixed Income Securities   | 10.27% |

#### **Fund Portfolio Statistics**

| Fund Beta                          | 0.44   |
|------------------------------------|--------|
| Equity Investment Beta             | 1.081  |
| Sharpe Ratio (Fund)                | 0.83   |
| Sharpe Ratio (Equity)              | 0.57   |
| Annual Standard Deviation (Fund)   | 9.66%  |
| Annual Standard Deviation (Equity) | 14.13% |
| Expense Ratio (YTD)                | 1.20%  |
|                                    |        |

# Sector Composition (Stock & Mutual Fund)



# Top 10 Holdings\*\*

### General Disclosure

All rights reserved by CAPM (Capital & Asset Portfolio Management) Company Limited.

This document is intended to be of general interest only and does not constitute legal or tax advice nor is it an offer for BUY or invitation to BUY units of the CAPM BDBL Mutual Fund 01 (CAPMBDBLMF). Nothing in this document should be construed as investment advice.

The value of units of the fund and income received from it can go down as well as up, and investors may not get back the full amount invested. Past performance is not an indicator or a guarantee of future performance.

An investment in CAPMBDBLMF entails risks, which are described in the fund's prospectus. Special risks may be associated with the fund's investment in certain types of securities