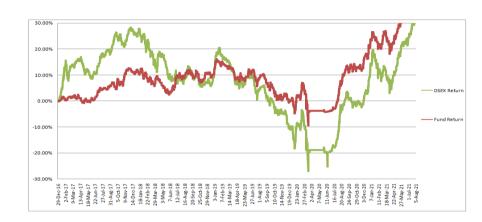

our Partner for Dynamic Performance

NAV per Unit at Cost Value

BDT. 11.95

NAV per Unit at Market Value

BDT. 13.34\*

#### **Investment Objective**

To achieve regular disbursement of better dividend to unit holders with capital appreciation benefits in longterm through investments in equity and debt related securities of Bangladesh Capital Market.

## **Basic Information**

Fund Name CAPM BDBL Mutual Fund 01

Fund Type Income

Fund Nature Closed-End

Fund Size BDT 50.13 Crore

Face Value per Unit BDT 10.00

Trustee Investment Corporation of

Bangladesh

Custodian Investment Corporation of

Bangladesh

Sponsor Bangladesh Development

Bank Limited

Manager CAPM (Capital & Asset Portfolio

Management) Company Ltd.

Auditor Pinaki & Co.

## **Performance of the Fund Since December 2016**



## **Historical NAV Per Unit at Market Value**

| Particulars           | 1 Month | 1 Year | Since Inception |
|-----------------------|---------|--------|-----------------|
| Historical High (BDT) | 13.34   | 13.34  | 13.34           |
| Historical Low (BDT)  | 11.86   | 8.75   | 7.89            |

## **Asset Allocation**

| Stocks and Mutual Funds   | 77.19% |
|---------------------------|--------|
| Cash and Cash Equivalents | 13.59% |
| Fixed Income Securities   | 9.22%  |

## **Fund Portfolio Statistics**

| Fund Beta                          | 0.43   |
|------------------------------------|--------|
| Equity Investment Beta             | 1.06   |
| Sharpe Ratio (Fund)                | 0.83   |
| Sharpe Ratio (Equity)              | 0.56   |
| Annual Standard Deviation (Fund)   | 9.