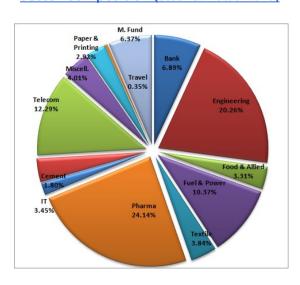

---|-----------------|
| Historical High (BDT) | 13.34   | 13.34  | 13.34           |
| Historical Low (BDT)  | 11.86   | 8.75   | 7.89            |

## **Asset Allocation**

| Stocks and Mutual Funds   | 77.19% |
|---------------------------|--------|
| Cash and Cash Equivalents | 13.59% |
| Fixed Income Securities   | 9.22%  |

## **Fund Portfolio Statistics**

| Fund Beta                          | 0.43   |
|------------------------------------|--------|
| Equity Investment Beta             | 1.06   |
| Sharpe Ratio (Fund)                | 0.83   |
| Sharpe Ratio (Equity)              | 0.56   |
| Annual Standard Deviation (Fund)   | 9.62%  |
| Annual Standard Deviation (Equity) | 14.22% |
| Expense Ratio (YTD)                | 1.54%  |

## **Sector Composition (Stock & Mutual Fund)**



## Top 10 Holdings\*\*

| BEACONPHAR |
|------------|
| BSCCL      |
| CITYBANK   |
| DOREENPWR  |
| GP         |
| IBNSINA    |
| IFADAUTOS  |
| MARICO     |
| NTC        |
| QUASEMIND  |
|            |

## General Disclosure

All rights reserved by CAPM (Capital & Asset Portfolio Management) Company Limited.

This document is intended to be of general interest only and does not constitute legal or tax advice nor is it an offer for BUY or invitation to BUY units of the CAPM BDBL Mutual Fund 01 (CAPMBDBLMF). Nothing in this document should be construed as investment advice.

The value of units of the fund and income received from it can go down as well as up, and investors may not get back the full amount invested. Past performance is not an indicator or a guarantee of future performance