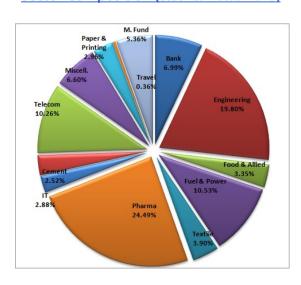

--|-----------------|
| Historical High (BDT) | 11.29   | 11.29  | 11.29           |
| Historical Low (BDT)  | 10.61   | 8.34   | 7.89            |

## **Asset Allocation**

| Stocks and Mutual Funds   | 81.90% |
|---------------------------|--------|
| Cash and Cash Equivalents | 8.18%  |
| Fixed Income Securities   | 9.92%  |

## **Fund Portfolio Statistics**

| Fund Beta                          | 0.42   |
|------------------------------------|--------|
| Equity Investment Beta             | 1.57   |
| Sharpe Ratio (Fund)                | 0.84   |
| Sharpe Ratio (Equity)              | 0.56   |
| Annual Standard Deviation (Fund)   | 9.58%  |
| Annual Standard Deviation (Equity) | 14.21% |
| Expense Ratio (YTD)                | 1.19%  |

### **Sector Composition (Stock & Mutual Fund)**



# Top 10 Holdings\*\*

| BEACONPHAR |
|------------|
| CITYBANK   |
| DOREENPWR  |
| GP         |
| IBNSINA    |
| ICBAGRANI1 |
| IFADAUTOS  |
| MARICO     |
| NTC        |
| QUASEMIND  |
|            |

# **General Disclosure**

All rights reserved by CAPM (Capital & Asset Portfolio Management) Company Limited.

This document is intended to be of general interest only and does not constitute legal or tax advice nor is it an offer for BUY or invitation to BUY units of the CAPM BDBL Mutual Fund 01 (CAPMBDBLMF). Nothing in this document should be construed as investment advice.

The value of units of the fund and income received from it can go down as well as up, and investors may not get back the full amount invested. Past performance is not an indicator or a guarantee of future performan