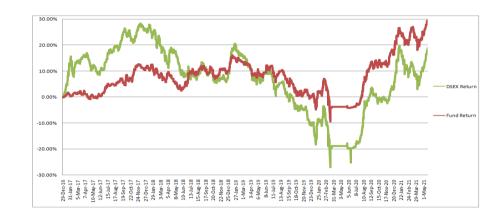

r Partner for Dynamic Performance

NAV per Unit at Cost Value

**BDT. 11.73** 

NAV per Unit at Market Value

BDT. 11.24\*

#### **Investment Objective**

To achieve regular disbursement of better dividend to unit holders with capital appreciation benefits in longterm through investments in equity and debt related securities of Bangladesh Capital Market.

## **Basic Information**

Fund Name CAPM BDBL Mutual Fund 01

Fund Type Income

Fund Nature Closed-End

Fund Size BDT 50.13 Crore

Face Value per Unit BDT 10.00

Trustee Investment Corporation of

Bangladesh

Custodian Investment Corporation of

Bangladesh

Sponsor Bangladesh Development

Bank Limited

Manager CAPM (Capital & Asset Portfolio

Management) Company Ltd.

Auditor Pinaki & Co.

### Performance of the Fund Since December 2016



### **Historical NAV Per Unit at Market Value**

| Particulars           | 1 Month | 1 Year | Since Inception |
|-----------------------|---------|--------|-----------------|
| Historical High (BDT) | 11.29   | 11.29  | 11.29           |
| Historical Low (BDT)  | 10.61   | 8.34   | 7.89            |

## **Asset Allocation**

| Stocks and Mutual Funds   | 81.90% |
|---------------------------|--------|
| Cash and Cash Equivalents | 8.18%  |
| Fixed Income Securities   | 9.92%  |

## **Fund Portfolio Statistics**

| Fund Beta                          | 0.42   |
|------------------------------------|--------|
| Equity Investment Beta             | 1.57   |
| Sharpe Ratio (Fund)                | 0.84   |
| Sharpe Ratio (Equity)              | 0.56   |
| Annual Standard Deviation (Fund)   | 9