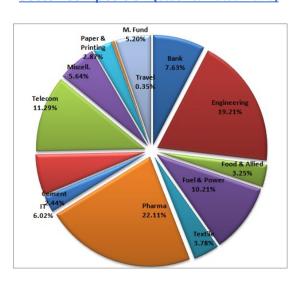

---------|
|  | Historical High (BDT) | 10.83   | 11.06  | 11.06           |
|  | Historical Low (BDT)  | 10.29   | 8.34   | 7.89            |

#### **Asset Allocation**

| Stocks and Mutual Funds   | 82.42% |
|---------------------------|--------|
| Cash and Cash Equivalents | 7.89%  |
| Fixed Income Securities   | 9.69%  |

#### **Fund Portfolio Statistics**

| Fund Beta                          | 0.42   |
|------------------------------------|--------|
| Equity Investment Beta             | 1.52   |
| Sharpe Ratio (Fund)                | 0.84   |
| Sharpe Ratio (Equity)              | 0.56   |
| Annual Standard Deviation (Fund)   | 9.57%  |
| Annual Standard Deviation (Equity) | 14.28% |
| Expense Ratio (YTD)                | 1.07%  |

#### **Sector Composition (Stock & Mutual Fund)**



## Top 10 Holdings\*\*

| BPML       |
|------------|
| CITYBANK   |
| DOREENPWR  |
| GP         |
| ICBAGRANI1 |
| IFADAUTOS  |
| MJLBD      |
| NTC        |
| QUASEMIND  |
| SINGERBD   |
|            |

### **General Disclosure**

All rights reserved by CAPM (Capital & Asset Portfolio Management) Company Limited.

This document is intended to be of general interest only and does not constitute legal or tax advice nor is it an offer for BUY or invitation to BUY units of the CAPM BDBL Mutual Fund 01 (CAPMBDBLMF). Nothing in this document should be construed as investment advice.

The value of units of the fund and income received from it can go down as well as up, and investors may not get back the full amount invested. Past performance is not an indicator or a guarantee of future perfor