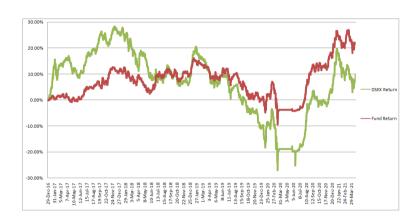

#### Performance of the Fund Since December 2016

#### **Historical NAV Per Unit at Market Value**

|  | Particulars           | 1 Month | 1 Year | Since Inception |
|--|-----------------------|---------|--------|-----------------|
|  | Historical High (BDT) | 10.83   | 11.06  | 11.06           |
|  | Historical Low (BDT)  | 10.29   | 8.34   | 7.89            |