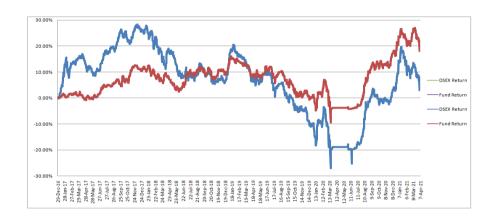

#### **Performance of the Fund Since December 2016**

#### **Historical NAV Per Unit at Market Value**

| Particulars           | 1 Month | 1 Year | Since Inception |
|-----------------------|---------|--------|-----------------|
| Historical High (BDT) | 11.06   | 11.06  | 11.06           |
| Historical Low (BDT)  | 10.29   | 8.34   | 7.89            |