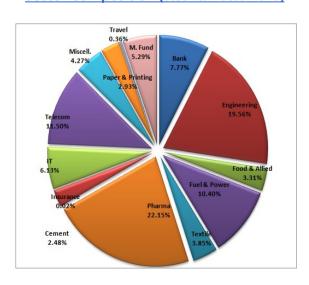

-|-----------------|
| Historical High (BDT) | 11.06   | 11.06  | 11.06           |
| Historical Low (BDT)  | 10.29   | 8.34   | 7.89            |

## **Asset Allocation**

| Stocks and Mutual Funds   | 81.21% |
|---------------------------|--------|
| Cash and Cash Equivalents | 9.07%  |
| Fixed Income Securities   | 9.72%  |

## **Fund Portfolio Statistics**

| Fund Beta                          | 0.42   |
|------------------------------------|--------|
| Equity Investment Beta             | 1.54   |
| Sharpe Ratio (Fund)                | 0.84   |
| Sharpe Ratio (Equity)              | 0.56   |
| Annual Standard Deviation (Fund)   | 9.55%  |
| Annual Standard Deviation (Equity) | 14.27% |
| Expense Ratio (YTD)                | 1.02%  |

#### **Sector Composition (Stock & Mutual Fund)**



# Top 10 Holdings\*\*

| BPML       |
|------------|
| CITYBANK   |
| DOREENPWR  |
| GP         |
| ICBAGRANI1 |
| IFADAUTOS  |
| MJLBD      |
| NTC        |
| QUASEMIND  |
| SINGERBD   |
|            |

# **General Disclosure**

All rights reserved by CAPM (Capital & Asset Portfolio Management) Company Limited.

This document is intended to be of general interest only and does not constitute legal or tax advice nor is it an offer for BUY or invitation to BUY units of the CAPM BDBL Mutual Fund 01 (CAPMBDBLMF). Nothing in this document should be construed as investment advice.

The value of units of the fund and income received from it can go down as well as up, and investors may not get back the full amount invested. Past performance is not an indicator or a guarantee of future performan