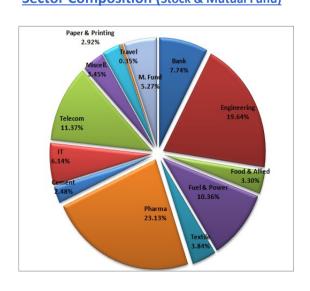

---|-----------------|
| Historical High (BDT) | 10.89   | 11.02  | 11.05           |
| Historical Low (BDT)  | 10.45   | 7.89   | 7.89            |

#### **Asset Allocation**

| Stocks and Mutual Funds   | 81.64% |
|---------------------------|--------|
| Cash and Cash Equivalents | 8.62%  |
| Fixed Income Securities   | 9.74%  |

#### **Fund Portfolio Statistics**

| Fund Beta                          | 0.40   |
|------------------------------------|--------|
| Equity Investment Beta             | 1.62   |
| Sharpe Ratio (Fund)                | 0.85   |
| Sharpe Ratio (Equity)              | 0.57   |
| Annual Standard Deviation (Fund)   | 9.37%  |
| Annual Standard Deviation (Equity) | 14.08% |
| Expense Ratio (YTD)                | 0.79%  |

## Sector Composition (Stock & Mutual Fund)



## Top 10 Holdings\*\*

| BPML       |
|------------|
| CITYBANK   |
| DOREENPWR  |
| GP         |
| ICBAGRANI1 |
| IFADAUTOS  |
| MJLBD      |
| NTC        |
| QUASEMIND  |
| SINGERBD   |
|            |

# General Disclosure

All rights reserved by CAPM (Capital & Asset Portfolio Management) Company Limited.

This document is intended to be of general interest only and does not constitute legal or tax advice nor is it an offer for BUY or invitation to BUY units of the CAPM BDBL Mutual Fund 01 (CAPMBDBLMF). Nothing in this document should be construed as investment advice.

The value of units of the fund and income received from it can go down as well as up, and investors may not get back the full amount invested. Past performance is not an indicator or a guarantee of future performance.