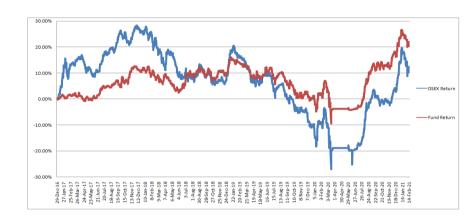

#### **Performance of the Fund Since December 2016**

#### **Historical NAV Per Unit at Market Value**

| Particulars           | 1 Month | 1 Year | Since Inception |
|-----------------------|---------|--------|-----------------|
| Historical High (BDT) | 10.89   | 11.02  | 11.05           |
| Historical Low (BDT)  | 10.45   | 7.89   | 7.89            |