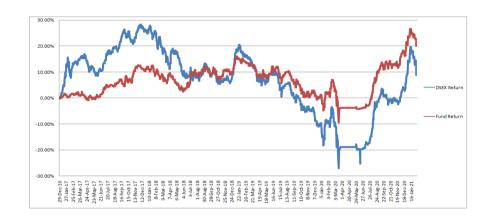

#### **Performance of the Fund Since December 2016**

#### **Historical NAV Per Unit at Market Value**

| Particulars           | 1 Month | 1 Year | Since Inception |
|-----------------------|---------|--------|-----------------|
| Historical High (BDT) | 11.02   | 11.02  | 11.05           |
| Historical Low (BDT)  | 10.45   | 7.89   | 7.89            |