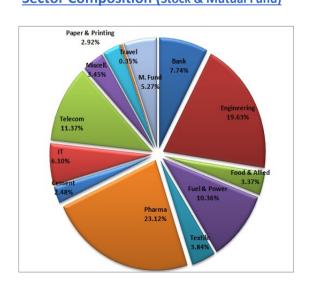

----|-----------------|
| Historical High (BDT) | 11.02   | 11.02  | 11.05           |
| Historical Low (BDT)  | 10.45   | 7.89   | 7.89            |

#### **Asset Allocation**

| Stocks and Mutual Funds   | 82.78% |
|---------------------------|--------|
| Cash and Cash Equivalents | 7.35%  |
| Fixed Income Securities   | 9.87%  |

#### **Fund Portfolio Statistics**

| Fund Beta                          | 0.40   |
|------------------------------------|--------|
| Equity Investment Beta             | 1.62   |
| Sharpe Ratio (Fund)                | 0.85   |
| Sharpe Ratio (Equity)              | 0.57   |
| Annual Standard Deviation (Fund)   | 9.36%  |
| Annual Standard Deviation (Equity) | 14.08% |
| Expense Ratio (YTD)                | 0.77%  |

# Sector Composition (Stock & Mutual Fund)



# Top 10 Holdings\*\*

| BPML       |
|------------|
| CITYBANK   |
| DOREENPWR  |
| GP         |
| ICBAGRANI1 |
| IFADAUTOS  |
| MJLBD      |
| NTC        |
| QUASEMIND  |
| SINGERBD   |
|            |

## **General Disclosure**

All rights reserved by CAPM (Capital & Asset Portfolio Management) Company Limited.

This document is intended to be of general interest only and does not constitute legal or tax advice nor is it an offer for BUY or invitation to BUY units of the CAPM BDBL Mutual Fund 01 (CAPMBDBLMF). Nothing in this document should be construed as investment advice.

The value of units of the fund and income received from it can go down as well as up, and investors may not get back the full amount invested. Past performance is not an indicator or a guarantee of future performa