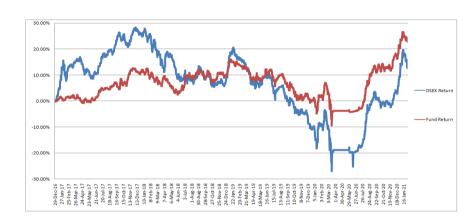

#### Performance of the Fund Since December 2016

#### **Historical NAV Per Unit at Market Value**

| Particulars           | 1 Month | 1 Year | Since Inception |
|-----------------------|---------|--------|-----------------|
| Historical High (BDT) | 11.02   | 11.02  | 11.05           |
| Historical Low (BDT)  | 10.68   | 7.89   | 7.89            |