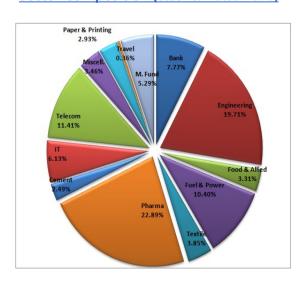

-|-----------------|
| Historical High (BDT) | 11.02   | 11.02  | 11.05           |
| Historical Low (BDT)  | 10.68   | 7.89   | 7.89            |

#### **Asset Allocation**

| Stocks and Mutual Funds   | 81.60% |
|---------------------------|--------|
| Cash and Cash Equivalents | 8.63%  |
| Fixed Income Securities   | 9.77%  |

#### **Fund Portfolio Statistics**

| Fund Beta                          | 0.40   |
|------------------------------------|--------|
| Equity Investment Beta             | 1.62   |
| Sharpe Ratio (Fund)                | 0.86   |
| Sharpe Ratio (Equity)              | 0.57   |
| Annual Standard Deviation (Fund)   | 9.31%  |
| Annual Standard Deviation (Equity) | 14.04% |
| Expense Ratio (YTD)                | 0.79%  |

#### Sector Composition (Stock & Mutual Fund)



# Top 10 Holdings\*\*

| BPML       |
|------------|
| CITYBANK   |
| DOREENPWR  |
| GP         |
| ICBAGRANI1 |
| IFADAUTOS  |
| MJLBD      |
| NTC        |
| QUASEMIND  |
| SINGERBD   |
|            |

### **General Disclosure**

All rights reserved by CAPM (Capital & Asset Portfolio Management) Company Limited.

This document is intended to be of general interest only and does not constitute legal or tax advice nor is it an offer for BUY or invitation to BUY units of the CAPM BDBL Mutual Fund 01 (CAPMBDBLMF). Nothing in this document should be construed as investment advice.

The value of units of the fund and income received from it can go down as well as up, and investors may not get back the full amount invested. Past performance is not an indicator or a guarantee of future perform