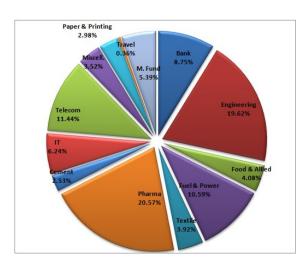

-|-----------------|
| Historical High (BDT) | 11.02   | 11.02  | 11.05           |
| Historical Low (BDT)  | 10.12   | 7.89   | 7.89            |

#### **Asset Allocation**

| Stocks and Mutual Funds   | 80.25% |
|---------------------------|--------|
| Cash and Cash Equivalents | 9.97%  |
| Fixed Income Securities   | 9.78%  |

#### **Fund Portfolio Statistics**

| Fund Beta                          | 0.40   |
|------------------------------------|--------|
| Equity Investment Beta             | 1.65   |
| Sharpe Ratio (Fund)                | 0.86   |
| Sharpe Ratio (Equity)              | 0.57   |
| Annual Standard Deviation (Fund)   | 9.33%  |
| Annual Standard Deviation (Equity) | 14.08% |
| Expense Ratio (YTD)                | 1.46%  |

#### Sector Composition (Stock & Mutual Fund)



# Top 10 Holdings\*\*

| BPML       |
|------------|
| CITYBANK   |
| DOREENPWR  |
| GP         |
| ICBAGRANI1 |
| IFADAUTOS  |
| MJLBD      |
| NTC        |
| QUASEMIND  |
| SINGERBD   |
|            |

### **General Disclosure**

All rights reserved by CAPM (Capital & Asset Portfolio Management) Company Limited.

This document is intended to be of general interest only and does not constitute legal or tax advice nor is it an offer for BUY or invitation to BUY units of the CAPM BDBL Mutual Fund 01 (CAPMBDBLMF). Nothing in this document should be construed as investment advice.

The value of units of the fund and income received from it can go down as well as up, and investors may not get back the full amount invested. Past performance is not an indicator or a guarantee of future perform