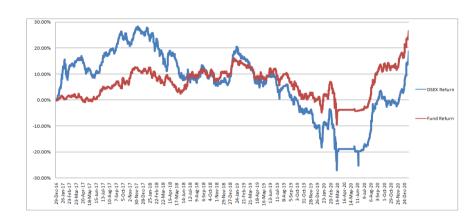

#### **Performance of the Fund Since December 2016**

#### **Historical NAV Per Unit at Market Value**

| Particulars           | 1 Month | 1 Year | Since Inception |
|-----------------------|---------|--------|-----------------|
| Historical High (BDT) | 11.02   | 11.02  | 11.05           |
| Historical Low (BDT)  | 10.12   | 7.89   | 7.89            |