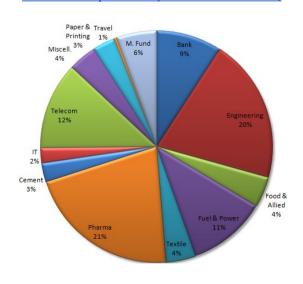

| Historical High (BDT) | 10.22   | 10.22  | 11.05           |
| Historical Low (BDT)  | 9.71    | 7.89   | 7.89            |

#### **Asset Allocation**

| Stocks and N | Iutual Funds   | 80.54% |
|--------------|----------------|--------|
| Cash and Ca  | sh Equivalents | 9.26%  |
| Fixed Incom  | e Securities   | 10.20% |

#### **Fund Portfolio Statistics**

| Fund Beta                          | 0.389  |
|------------------------------------|--------|
| Equity Investment Beta             | 0.36   |
| Sharpe Ratio (Fund)                | 0.88   |
| Sharpe Ratio (Equity)              | 0.58   |
| Annual Standard Deviation (Fund)   | 9.11%  |
| Annual Standard Deviation (Equity) | 13.88% |
| Expense Ratio (YTD)                | 1.35%  |

#### **Sector Composition (Stock & Mutual Fund)**



### Top 10 Holdings\*\*

| BPML       |
|------------|
| CITYBANK   |
| DOREENPWR  |
| GP         |
| ICBAGRANI1 |
| IFADAUTOS  |
| MJLBD      |
| NTC        |
| QUASEMIND  |
| SINGERBD   |
|            |

#### **General Disclosure**

All rights reserved by CAPM (Capital & Asset Portfolio Management) Company Limited.

This document is intended to be of general interest only and does not constitute legal or tax advice nor is it an offer for BUY or invitation to BUY units of the CAPM BDBL Mutual Fund 01 (CAPMBDBLMF). Nothing in this document should be construed as investment advice.

The value of units of the fund and income received from it can go down as well as up, and investors may not get back the full amount invested. Past performance is not an indicator or a guarantee of future perf