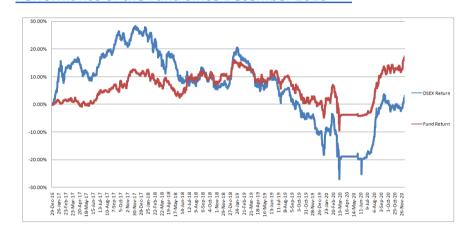

#### Performance of the Fund Since December 2016

#### **Historical NAV Per Unit at Market Value**

| Particulars           | 1 Month | 1 Year | Since Inception |
|-----------------------|---------|--------|-----------------|
| Historical High (BDT) | 10.22   | 10.22  | 11.05           |
| Historical Low (BDT)  | 9.71    | 7.89   | 7.89            |