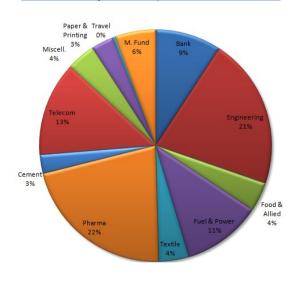

---|-----------------|
| Historical High (BDT) | 9.95    | 9.95   | 11.05           |
| Historical Low (BDT)  | 9.71    | 7.89   | 7.89            |

#### **Asset Allocation**

| Stocks and Mutual Funds   | 79.08% |
|---------------------------|--------|
| Cash and Cash Equivalents | 10.84% |
| Fixed Income Securities   | 10.08% |

#### **Fund Portfolio Statistics**

| Fund Beta                          | 0.386  |
|------------------------------------|--------|
| Equity Investment Beta             | 0.36   |
| Sharpe Ratio (Fund)                | 0.88   |
| Sharpe Ratio (Equity)              | 0.58   |
| Annual Standard Deviation (Fund)   | 9.10%  |
| Annual Standard Deviation (Equity) | 13.90% |
| Expense Ratio (YTD)                | 1.27%  |

## Sector Composition (Stock & Mutual Fund)



## Top 10 Holdings\*\*

| BPML       |
|------------|
| CITYBANK   |
| DOREENPWR  |
| GP         |
| ICBAGRANI1 |
| IFADAUTOS  |
| MJLBD      |
| NTC        |
| QUASEMIND  |
| SINGERBD   |
|            |

#### **General Disclosure**

All rights reserved by CAPM (Capital & Asset Portfolio Management) Company Limited.

This document is intended to be of general interest only and does not constitute legal or tax advice nor is it an offer for BUY or invitation to BUY units of the CAPM BDBL Mutual Fund 01 (CAPMBDBLMF). Nothing in this document should be construed as investment advice.

The value of units of the fund and income received from it can go down as well as up, and investors may not get back the full amount invested. Past performance is not an indicator or a guarantee of future perfo