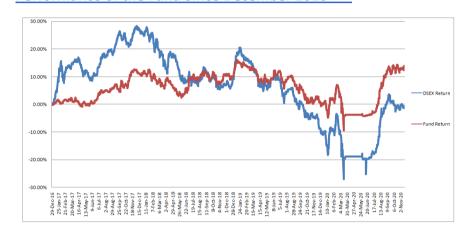

#### **Performance of the Fund Since December 2016**

#### **Historical NAV Per Unit at Market Value**

| Particulars           | 1 Month | 1 Year | Since Inception |
|-----------------------|---------|--------|-----------------|
| Historical High (BDT) | 9.95    | 9.95   | 11.05           |
| Historical Low (BDT)  | 9.71    | 7.89   | 7.89            |