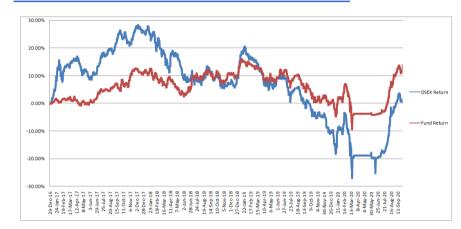

ur Partner for Dynamic Performance

NAV per Unit at Cost Value BDT. 11.00 NAV per Unit at Market Value

BDT. 9.92\*

#### **Investment Objective**

To achieve regular disbursement of better dividend to unit holders with capital appreciation benefits in longterm through investments in equity and debt related securities of Bangladesh Capital Market.

#### **Basic Information**

Fund Name CAPM BDBL Mutual Fund 01

Fund Type Income

Fund Nature Closed-End

Fund Size BDT 50.13 Crore

Face Value per Unit BDT 10.00

Trustee Investment Corporation of

Bangladesh

Custodian Investment Corporation of

Bangladesh

Sponsor Bangladesh Development

Bank Limited

Manager CAPM (Capital & Asset Portfolio

Management) Company Ltd.

Auditor Pinaki & Co.

#### **Performance of the Fund Since December 2016**



#### **Historical NAV Per Unit at Market Value**

| Particulars           | 1 Month | 1 Year | Since Inception |
|-----------------------|---------|--------|-----------------|
| Historical High (BDT) | 9.92    | 9.92   | 11.05           |
| Historical Low (BDT)  | 9.56    | 7.89   | 7.89            |

#### **Asset Allocation**

| Stocks and Mutual Funds   | 80.58% |
|---------------------------|--------|
| Cash and Cash Equivalents | 6.26%  |
| Fixed Income Securities   | 13.16% |

#### **Fund Portfolio Statistics**

| Fund Beta                          | 0.383  |
|------------------------------------|--------|
| Equity Investment Beta             | 0.37   |
| Sharpe Ratio (Fund)                | 0.88   |
| Sharpe Ratio (Equity)              | 0.57   |
| Annual Standard Deviation (Fund)