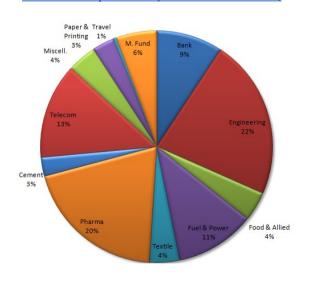

---|-----------------|
| Historical High (BDT) | 9.92    | 9.92   | 11.05           |
| Historical Low (BDT)  | 9.56    | 7.89   | 7.89            |

#### **Asset Allocation**

| Stocks and Mutual Funds   | 80.58% |
|---------------------------|--------|
| Cash and Cash Equivalents | 6.26%  |
| Fixed Income Securities   | 13.16% |

#### **Fund Portfolio Statistics**

| Fund Beta                          | 0.383  |
|------------------------------------|--------|
| Equity Investment Beta             | 0.37   |
| Sharpe Ratio (Fund)                | 0.88   |
| Sharpe Ratio (Equity)              | 0.57   |
| Annual Standard Deviation (Fund)   | 9.13%  |
| Annual Standard Deviation (Equity) | 13.97% |
| Expense Ratio (YTD)                | 1.07%  |

## Sector Composition (Stock & Mutual Fund)



## Top 10 Holdings\*\*

| BPML       |
|------------|
| CITYBANK   |
| DOREENPWR  |
| GP         |
| ICBAGRANI1 |
| IFADAUTOS  |
| MJLBD      |
| NTC        |
| QUASEMIND  |
| SINGERBD   |
|            |

#### **General Disclosure**

All rights reserved by CAPM (Capital & Asset Portfolio Management) Company Limited.

This document is intended to be of general interest only and does not constitute legal or tax advice nor is it an offer for BUY or invitation to BUY units of the CAPM BDBL Mutual Fund 01 (CAPMBDBLMF). Nothing in this document should be construed as investment advice.

The value of units of the fund and income received from it can go down as well as up, and investors may not get back the full amount invested. Past performance is not an indicator or a guarantee of future perfo