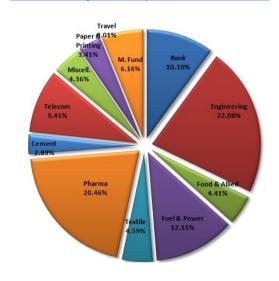

-|-----------------|
| Historical High (BDT) | 8.67    | 9.31   | 11.05           |
| Historical Low (BDT)  | 8.37    | 7.89   | 7.89            |

#### **Asset Allocation**

| Stocks and Mutual Funds   | 74.43% |
|---------------------------|--------|
| Cash and Cash Equivalents | 12.36% |
| Fixed Income Securities   | 13.21% |

#### **Fund Portfolio Statistics**

| Fund Beta                          | 0.1406 |
|------------------------------------|--------|
| Equity Investment Beta             | 0.42   |
| Sharpe Ratio (Fund)                | 0.90   |
| Sharpe Ratio (Equity)              | 0.58   |
| Annual Standard Deviation (Fund)   | 8.93%  |
| Annual Standard Deviation (Equity) | 13.73% |
| Expense Ratio (YTD)                | 1.58%  |

#### Sector Composition (Stock & Mutual Fund)



## Top 10 Holdings\*\*

| BPML       |
|------------|
| CITYBANK   |
| DOREENPWR  |
| GP         |
| ICBAGRANI1 |
| IFADAUTOS  |
| MJLBD      |
| NTC        |
| QUASEMIND  |
| SINGERBD   |
|            |

### **General Disclosure**

All rights reserved by CAPM (Capital & Asset Portfolio Management) Company Limited.

This document is intended to be of general interest only and does not constitute legal or tax advice nor is it an offer for BUY or invitation to BUY units of the CAPM BDBL Mutual Fund 01 (CAPMBDBLMF). Nothing in this document should be construed as investment advice.

The value of units of the fund and income received from it can go down as well as up, and investors may not get back the full amount invested. Past performance is not an indicator or a guarantee of future perfor