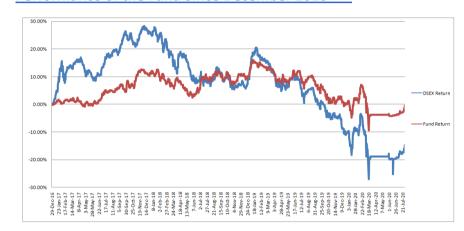

#### **Performance of the Fund Since December 2016**

#### **Historical NAV Per Unit at Market Value**

| Particulars           | 1 Month | 1 Year | Since Inception |
|-----------------------|---------|--------|-----------------|
| Historical High (BDT) | 8.67    | 9.31   | 11.05           |
| Historical Low (BDT)  | 8.37    | 7.89   | 7.89            |