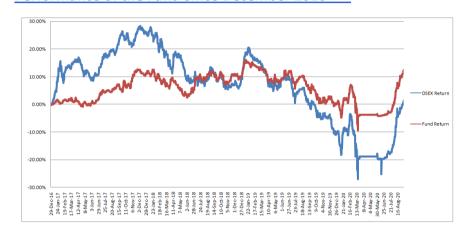

#### Performance of the Fund Since December 2016

#### **Historical NAV Per Unit at Market Value**

| Particulars           | 1 Month | 1 Year | Since Inception |
|-----------------------|---------|--------|-----------------|
| Historical High (BDT) | 9.79    | 9.79   | 11.05           |
| Historical Low (BDT)  | 9.13    | 7.89   | 7.89            |