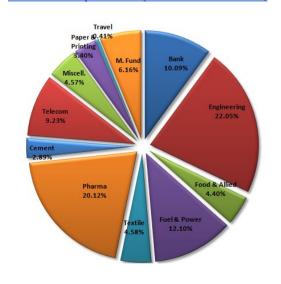

------|
| Historical High (BDT) | 9.79    | 9.79   | 11.05           |
| Historical Low (BDT)  | 9.13    | 7.89   | 7.89            |

#### **Asset Allocation**

| Stocks  | and Mutual Funds    | 74.53% |
|---------|---------------------|--------|
| Cash ar | nd Cash Equivalents | 12.26% |
| Fixed I | ncome Securities    | 13.21% |

#### **Fund Portfolio Statistics**

| Fund Beta                          | 0.1406 |
|------------------------------------|--------|
| Equity Investment Beta             | 0.40   |
| Sharpe Ratio (Fund)                | 0.88   |
| Sharpe Ratio (Equity)              | 0.57   |
| Annual Standard Deviation (Fund)   | 9.11%  |
| Annual Standard Deviation (Equity) | 13.97% |
| Expense Ratio (YTD)                | 1.03%  |

# Sector Composition (Stock & Mutual Fund)



# Top 10 Holdings\*\*

| BPML       |
|------------|
| CITYBANK   |
| DOREENPWR  |
| GP         |
| ICBAGRANI1 |
| IFADAUTOS  |
| MJLBD      |
| NTC        |
| QUASEMIND  |
| SINGERBD   |
|            |

## **General Disclosure**

All rights reserved by CAPM (Capital & Asset Portfolio Management) Company Limited.

This document is intended to be of general interest only and does not constitute legal or tax advice nor is it an offer for BUY or invitation to BUY units of the CAPM BDBL Mutual Fund 01 (CAPMBDBLMF). Nothing in this document should be construed as investment advice.

The value of units of the fund and income received from it can go down as well as up, and investors may not get back the full amount invested. Past performance is not an indicator or a guarantee of future performa