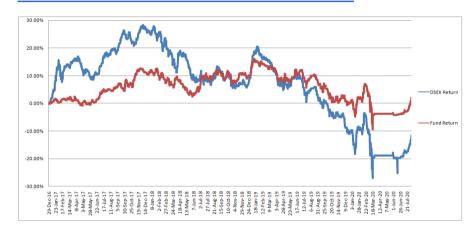

#### **Performance of the Fund Since December 2016**

#### **Historical NAV Per Unit at Market Value**

| Particulars           | 1 Month | 1 Year | Since Inception |
|-----------------------|---------|--------|-----------------|
| Historical High (BDT) | 8.67    | 9.31   | 11.05           |
| Historical Low (BDT)  | 8.37    | 7.89   | 7.89            |