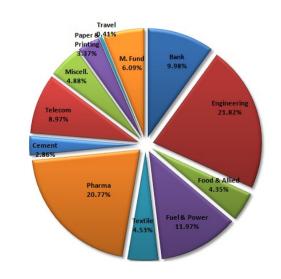

-------------|
| Historical High (BDT) | 8.67    | 9.31   | 11.05           |
| Historical Low (BDT)  | 8.37    | 7.89   | 7.89            |

#### **Asset Allocation**

| Stocks and Mutual Funds   | 74.43%   |
|---------------------------|----------|
| Cash and Cash Equivalents | s 12.36% |
| Fixed Income Securities   | 13.21%   |

#### **Fund Portfolio Statistics**

| Fund Beta                          | 0.1406 |
|------------------------------------|--------|
| Equity Investment Beta             | 0.41   |
| Sharpe Ratio (Fund)                | 0.89   |
| Sharpe Ratio (Equity)              | 0.58   |
| Annual Standard Deviation (Fund)   | 8.96%  |
| Annual Standard Deviation (Equity) | 13.77% |
| Expense Ratio (YTD)                | 1.60%  |

## Sector Composition (Stock & Mutual Fund)



## Top 10 Holdings\*\*

| BPML       |
|------------|
| CITYBANK   |
| DOREENPWR  |
| GP         |
| ICBAGRANI1 |
| IFADAUTOS  |
| MJLBD      |
| NTC        |
| QUASEMIND  |
| SINGERBD   |
|            |

#### **General Disclosure**

All rights reserved by CAPM (Capital & Asset Portfolio Management) Company Limited.

This document is intended to be of general interest only and does not constitute legal or tax advice nor is it an offer for BUY or invitation to BUY units of the CAPM BDBL Mutual Fund 01 (CAPMBDBLMF). Nothing in this document should be construed as investment advice.

The value of units of the fund and income received from it can go down as well as up, and investors may not get back the full amount invested. Past performance is not an indicator or a guarantee of future perfo