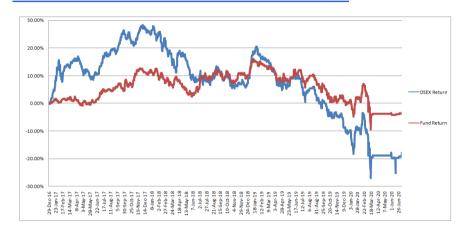

artner for Dynamic Performance

NAV per Unit at Cost Value BDT. 10.87

NAV per Unit at Market Value

**BDT. 8.42\*** 

#### **Investment Objective**

To achieve regular disbursement of better dividend to unit holders with capital appreciation benefits in longterm through investments in equity and debt related securities of Bangladesh Capital Market.

## **Basic Information**

Fund Name CAPM BDBL Mutual Fund 01

Fund Type Income

Fund Nature Closed-End

Fund Size BDT 50.13 Crore

Face Value per Unit BDT 10.00

Trustee Investment Corporation of

Bangladesh

Custodian Investment Corporation of

Bangladesh

Sponsor Bangladesh Development

Bank Limited

Manager CAPM (Capital & Asset Portfolio

Management) Company Ltd.

Auditor Pinaki & Co.

#### **Performance of the Fund Since December 2016**



#### **Historical NAV Per Unit at Market Value**

| Particulars           | 1 Month | 1 Year | Since Inception |
|-----------------------|---------|--------|-----------------|
| Historical High (BDT) | 8.42    | 9.31   | 11.05           |
| Historical Low (BDT)  | 8.34    | 7.89   | 7.89            |

# **Asset Allocation**

| Stocks and Mutua | ıl Funds   | 74.97% |
|------------------|------------|--------|
| Cash and Cash Ed | quivalents | 11.77% |
| Fixed Income Sec | curities   | 13.26% |

## **Fund Portfolio Statistics**

| Fund Beta                          | 0.1406 |
|------------------------------------|--------|
| Equity Investment Beta             | 0.43   |
| Sharpe Ratio (Fund)                | 0.89   |
| Sharpe Ratio (Equity)              | 0.58   |
| Annual Standard Deviat