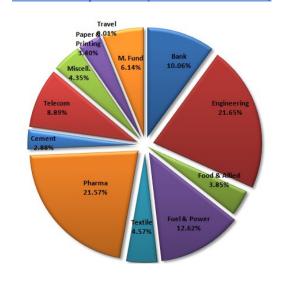

--------|
| Historical High (BDT) | 8.42    | 9.31   | 11.05           |
| Historical Low (BDT)  | 8.34    | 7.89   | 7.89            |

# **Asset Allocation**

| Stocks and Mutua | ıl Funds   | 74.97% |
|------------------|------------|--------|
| Cash and Cash Ed | quivalents | 11.77% |
| Fixed Income Sec | curities   | 13.26% |

## **Fund Portfolio Statistics**

| Fund Beta                          | 0.1406 |
|------------------------------------|--------|
| Equity Investment Beta             | 0.43   |
| Sharpe Ratio (Fund)                | 0.89   |
| Sharpe Ratio (Equity)              | 0.58   |
| Annual Standard Deviation (Fund)   | 8.96%  |
| Annual Standard Deviation (Equity) | 13.78% |
| Expense Ratio (YTD)                | 1.50%  |

#### Sector Composition (Stock & Mutual Fund)



# Top 10 Holdings\*\*

| BPML       |
|------------|
| CITYBANK   |
| DOREENPWR  |
| GP         |
| ICBAGRANI1 |
| IFADAUTOS  |
| MJLBD      |
| NTC        |
| QUASEMIND  |
| SQURPHARMA |
|            |

# **General Disclosure**

All rights reserved by CAPM (Capital & Asset Portfolio Management) Company Limited.

This document is intended to be of general interest only and does not constitute legal or tax advice nor is it an offer for BUY or invitation to BUY units of the CAPM BDBL Mutual Fund 01 (CAPMBDBLMF). Nothing in this document should be construed as investment advice.

The value of units of the fund and income received from it can go down as well as up, and investors may not get back the full amount invested. Past performance is not an indicator or a guarantee of future performan