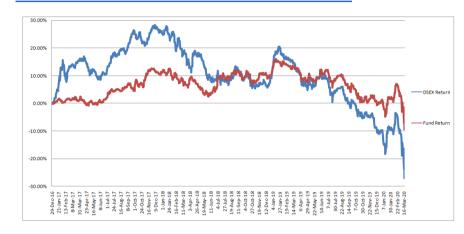

#### Performance of the Fund Since December 2016

#### **Historical NAV Per Unit at Market Value**

| Particulars           | 1 Month | 1 Year | Since Inception |
|-----------------------|---------|--------|-----------------|
| Historical High (BDT) | 9.31    | 10.36  | 11.05           |
| Historical Low (BDT)  | 7.89    | 7.89   | 7.89            |