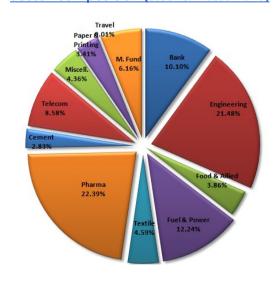

----|-----------------|
| Historical High (BDT) | 9.31    | 10.36  | 11.05           |
| Historical Low (BDT)  | 7.89    | 7.89   | 7.89            |

### **Asset Allocation**

| Stocks and Mutual Funds   | 75.43% |
|---------------------------|--------|
| Cash and Cash Equivalents | 11.19% |
| Fixed Income Securities   | 13.38% |

## **Fund Portfolio Statistics**

| Fund Beta                          | 0.1406 |
|------------------------------------|--------|
| Equity Investment Beta             | 0.43   |
| Sharpe Ratio (Fund)                | 0.85   |
| Sharpe Ratio (Equity)              | 0.55   |
| Annual Standard Deviation (Fund)   | 9.42%  |
| Annual Standard Deviation (Equity) | 14.50% |
| Expense Ratio (YTD)                | 1.12%  |

#### Sector Composition (Stock & Mutual Fund)



## Top 10 Holdings\*\*

| BPML       |
|------------|
| CITYBANK   |
| DOREENPWR  |
| GP         |
| ICBAGRANI1 |
| IFADAUTOS  |
| MJLBD      |
| NTC        |
| QUASEMIND  |
| SQURPHARMA |
|            |

## **General Disclosure**

All rights reserved by CAPM (Capital & Asset Portfolio Management) Company Limited.

This document is intended to be of general interest only and does not constitute legal or tax advice nor is it an offer for BUY or invitation to BUY units of the CAPM BDBL Mutual Fund 01 (CAPMBDBLMF). Nothing in this document should be construed as investment advice.

The value of units of the fund and income received from it can go down as well as up, and investors may not get back the full amount invested. Past performance is not an indicator or a guarantee of future perform