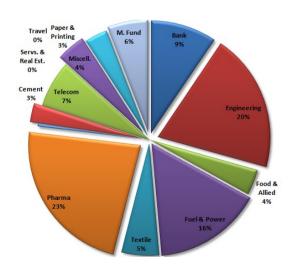

---------------|
| Historical High (BDT) | 8.82    | 10.61  | 11.05           |
| Historical Low (BDT)  | 8.29    | 8.29   | 8.29            |

#### **Asset Allocation**

| Stocks and Mutual Funds   | 78.43% |
|---------------------------|--------|
| Cash and Cash Equivalents | 8.32%  |
| Fixed Income Securities   | 13.25% |

#### **Fund Portfolio Statistics**

| Fund Beta                          | 0.1406 |
|------------------------------------|--------|
| Equity Investment Beta             | 0.44   |
| Sharpe Ratio (Fund)                | 1.08   |
| Sharpe Ratio (Equity)              | 0.70   |
| Annual Standard Deviation (Fund)   | 7.39%  |
| Annual Standard Deviation (Equity) | 11.35% |
| Expense Ratio (YTD)                | 0.87%  |

#### **Sector Composition (Stock & Mutual Fund)**



### Top 10 Holdings\*\*

| BPML       |
|------------|
| CITYBANK   |
| DOREENPWR  |
| GP         |
| ICBAGRANI1 |
| IFADAUTOS  |
| MJLBD      |
| NTC        |
| QUASEMIND  |
| SQURPHARMA |
|            |

#### **General Disclosure**

All rights reserved by CAPM (Capital & Asset Portfolio Management) Company Limited.

This document is intended to be of general interest only and does not constitute legal or tax advice nor is it an offer for BUY or invitation to BUY units of the CAPM BDBL Mutual Fund 01 (CAPMBDBLMF). Nothing in this document should be construed as investment advice.

The value of units of the fund and income received from it can go down as well as up, and investors may not get back the full amount invested. Past performance is not an indicator or a guarantee of future perf