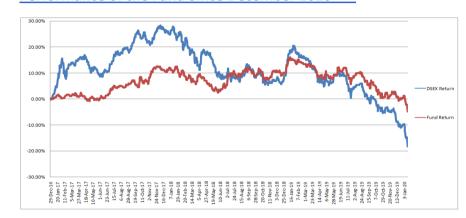

ner for Dynamic Performance

NAV per Unit at Cost Value

BDT. 10.76

NAV per Unit at Market Value

**BDT. 8.39\*** 

#### **Investment Objective**

To achieve regular disbursement of better dividend to unit holders with capital appreciation benefits in longterm through investments in equity and debt related securities of Bangladesh Capital Market.

#### **Basic Information**

Fund Name CAPM BDBL Mutual Fund 01

Fund Type Income

Fund Nature Closed-End

Fund Size BDT 50.13 Crore

Face Value per Unit BDT 10.00

Trustee Investment Corporation of

Bangladesh

Custodian Investment Corporation of

Bangladesh

Sponsor Bangladesh Development

Bank Limited

Manager CAPM (Capital & Asset Portfolio

Management) Company Ltd.

Auditor Pinaki & Co.

#### **Performance of the Fund Since December 2016**



#### **Historical NAV Per Unit at Market Value**

| Particulars           | 1 Month | 1 Year | Since Inception |
|-----------------------|---------|--------|-----------------|
| Historical High (BDT) | 8.82    | 10.61  | 11.05           |
| Historical Low (BDT)  | 8.29    | 8.29   | 8.29            |

#### **Asset Allocation**

| Stocks and Mutual Funds   | 78.43% |
|---------------------------|--------|
| Cash and Cash Equivalents | 8.32%  |
| Fixed Income Securities   | 13.25% |

#### **Fund Portfolio Statistics**

| Fund Beta                          | 0.1406 |
|------------------------------------|--------|
| Equity Investment Beta             | 0.44   |
| Sharpe Ratio (Fund)                | 1.08   |
| Sharpe Ratio (Equity)              | 0.70   |
| Annual Standard Deviation (Fund)