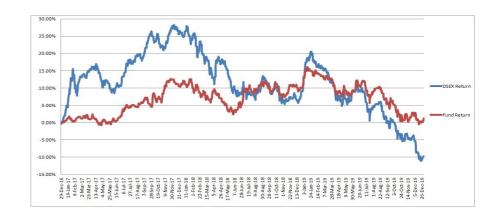

er for Dynamic Performance

NAV per Unit at Cost Value

**BDT. 10.74** 

NAV per Unit at Market Value

**BDT. 8.82\*** 

#### **Investment Objective**

To achieve regular disbursement of better dividend to unit holders with capital appreciation benefits in longterm through investments in equity and debt related securities of Bangladesh Capital Market.

#### **Basic Information**

Fund Name CAPM BDBL Mutual Fund 01

Fund Type Income

Fund Nature Closed-End

Fund Size BDT 50.13 Crore

Face Value per Unit BDT 10.00

Trustee Investment Corporation of

Bangladesh

Custodian Investment Corporation of

Bangladesh

Sponsor Bangladesh Development

Bank Limited

Manager CAPM (Capital & Asset Portfolio

Management) Company Ltd.

Auditor Pinaki & Co.

#### Performance of the Fund Since December 2016



#### **Historical NAV Per Unit at Market Value**

| Particulars           | 1 Month | 1 Year | Since Inception |
|-----------------------|---------|--------|-----------------|
| Historical High (BDT) | 8.96    | 10.67  | 11.05           |
| Historical Low (BDT)  | 8.66    | 8.66   | 8.66            |

#### **Asset Allocation**

| Stocks and Mutual Funds   | 78.24% |
|---------------------------|--------|
| Cash and Cash Equivalents | 8.48%  |
| Fixed Income Securities   | 13.28% |

#### **Fund Portfolio Statistics**

| Fund Beta                          | 0.1406 |
|------------------------------------|--------|
| Equity Investment Beta             | 0.44   |
| Sharpe Ratio (Fund)                | 1.10   |
| Sharpe Ratio (Equity)              | 0.71   |
| Annual Standard Deviation (Fund)