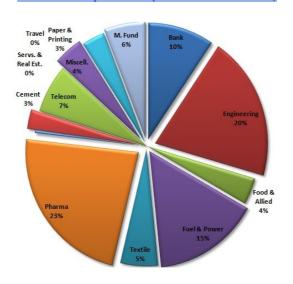

---------------|
| Historical High (BDT) | 8.96    | 10.67  | 11.05           |
| Historical Low (BDT)  | 8.66    | 8.66   | 8.66            |

#### **Asset Allocation**

| Stocks and Mutual Funds   | 78.24% |
|---------------------------|--------|
| Cash and Cash Equivalents | 8.48%  |
| Fixed Income Securities   | 13.28% |

#### **Fund Portfolio Statistics**

| Fund Beta                          | 0.1406 |
|------------------------------------|--------|
| Equity Investment Beta             | 0.44   |
| Sharpe Ratio (Fund)                | 1.10   |
| Sharpe Ratio (Equity)              | 0.71   |
| Annual Standard Deviation (Fund)   | 7.27%  |
| Annual Standard Deviation (Equity) | 11.26% |
| Expense Ratio (YTD)                | 1.61%  |

#### **Sector Composition (Stock & Mutual Fund)**



### Top 10 Holdings\*\*

| BPML       |
|------------|
| CITYBANK   |
| DOREENPWR  |
| GP         |
| ICBAGRANI1 |
| IFADAUTOS  |
| MJLBD      |
| NTC        |
| QUASEMIND  |
| SQURPHARMA |
|            |

## General Disclosure

All rights reserved by CAPM (Capital & Asset Portfolio Management) Company Limited.

This document is intended to be of general interest only and does not constitute legal or tax advice nor is it an offer for BUY or invitation to BUY units of the CAPM BDBL Mutual Fund 01 (CAPMBDBLMF). Nothing in this document should be construed as investment advice.

The value of units of the fund and income received from it can go down as well as up, and investors may not get back the full amount invested. Past performance is not an indicator or a guarantee of future performanc